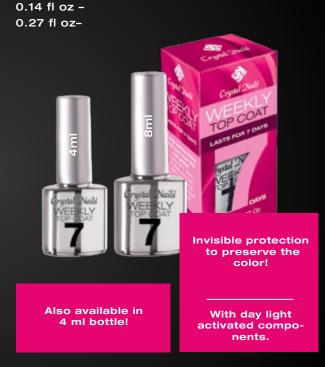

#### WEEKLY TOP COAT - 7DAYS LONG SHI-NE, OVER NAIL POLISH

Apply it over your nail polish, so it remains shiny even for 7 days. With the Weekly Top You can expand the lifespan of your favorite nail polish! Dries very fast, no need for UV lamp. Remove it with nail polish remover.