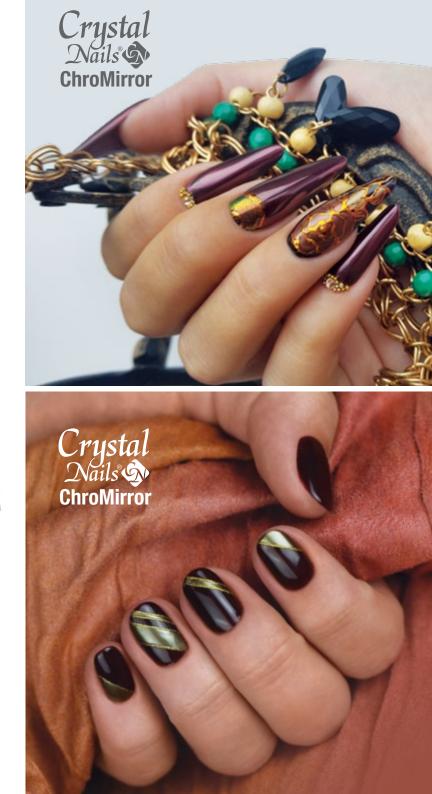

#### NEW! CRYSTAL NAILS CHROMIRROR CHROME PIGMENT POWDERS

Breathtaking chrome pigment powders for the newest nail art craze. The use of the ChroMirror chrome pigment powders are easy: massage thoroughly the powder onto a non cleansing surface – Royal Gel, ONE STEP CrystaLac, O/clear ONE STEP CrystaLac, Super Shine Optic and Xtreme Top Shine – what was cured for approx. 1 minute earlier, then cover with shine gel.

The new Wine Red ChroMirror chrome pigment powder and the new 1540 ONE STEP CrystaLac (by Barbara Magyarosi).