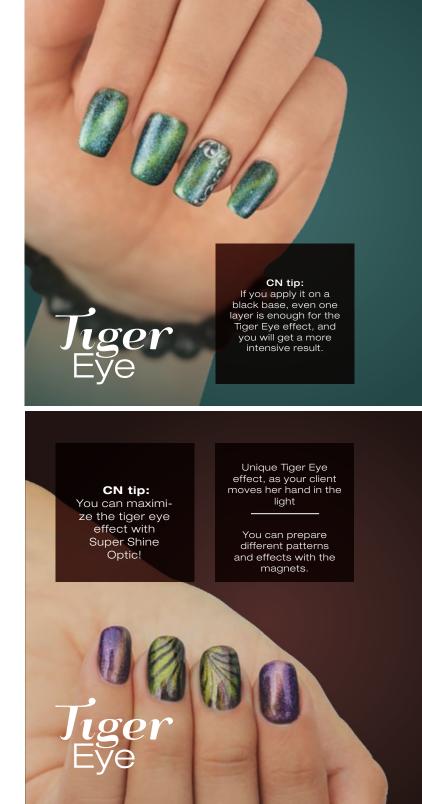

#### Tiger Eye effect: what was impossible before! The line moves as you turn your hand in the light!

Soak off, flexible, 3 StepCrystaLac. This is the unique Tiger Eye effect: the line moves as you turn your hand in the light. Because of its special components, if you hold the special magnet close to the surface it will give you the Tiger Eye effect. Use the magnet at the 2nd color layer. Hold the

magnet close to the surface 3-4 mms for 4-5 seconds stock-still, then cure the nail. You can maximize the tiger eye effect with Super Shine Optic! In 3 wonderful winter colors.

(by Alexandra

AThe new TIG27 Tiger Eye CrystaLac (byAlexandra Méhész).

You can create different types of patterns and effects with the magnet.

Fireference

Small magnet

Super Strong Tiger Eye magnet