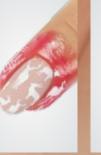

efine the nail surfae with the Pink core uffer 100/180, then pply Skin Guard iquid Skin Protector the skin around the nail **4**. Create the pattern with the christmas nail stamp disc (BCN10-es) white Stamping Lacquer and the Clear nail stamp **5.** With Nail Stripe separate the upper part of the nail, fill the empty part with the new 1S43 ONE STEP CrystaLac and Art Design brush. Cure the pattern for 1 min in the UV lamp. 6.