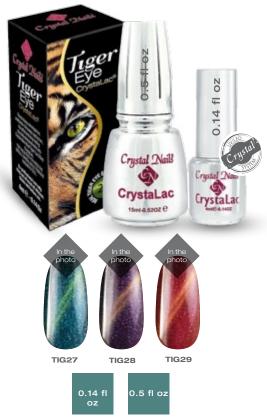

#### NEW! TIGER EYE CRYSTALAC TREND COLORS 2016/2017 WINTER

#### Tiger Eye effect: what was impossible before! The line moves as you turn your hand in the light!

Soak off, flexible, 3 StepCrystaLac. This is the unique Tiger Eye effect: the line moves as you turn your hand in the light. Because of its special components, if you hold the special magnet close to the surface it will give you the Tiger Eye effect. Use the magnet at the 2nd color layer. Hold the

magnet close to the surface 3-4 mms for 4-5 seconds stock-still, then cure the nail. You can maximize the tiger eye effect with Super Shine Optic! In 3 wonderful winter colors.

(by Alexandra

AThe new TIG27 Tiger Eye CrystaLac (byAlexandra Méhész).