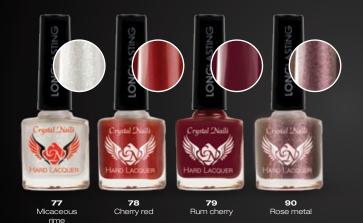

#### NEW! CRYSTAL NAILS HARD LACQUER NAIL POLISHES

You can apply them without stripes. Shades with maximal abrasion resistance. Four hot winter colors. **0.27 fl oz –** 