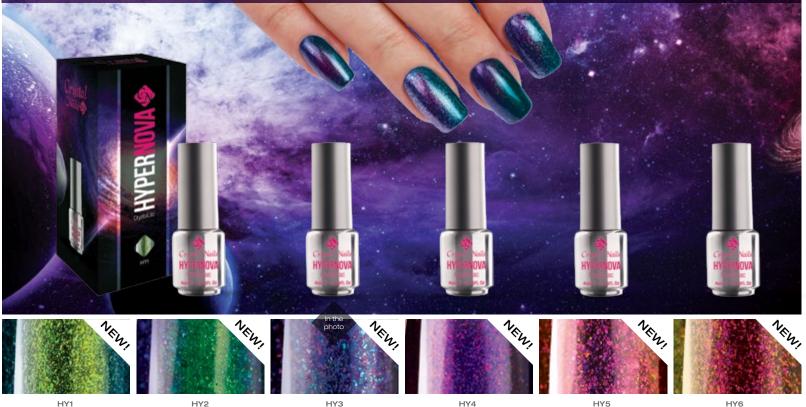

#### HYPERNOVA CYRSTALAC (GEL POLISH)

#### NEW! HYPERNOVA CRYSTALAC (GEL POLISH) – GALACTIC SPACE JOURNEY, NOT ONLY FOR SPACE PIRATES

#### Amazing play of colors - as you move your nails

The new Hypernova CrystaLac gel polishes arrived, and calls you for an amazing galactic journey. Very easy to use, similar to the other 3 STEP CrystaLac gel polishes. Apply Base Gel, then apply 2 layers of Hypernova CrystaLac color. (If you apply it on a black base, one layer of Hypernova color is enough, but its effect is even more intensive.) Cure it layer by layer for 2-3 mins in the UV lamp, then use Clear/Top 0 CrystaLac- or Easy Off Top Gel. In case of thin nails, after the Base gel, you can apply one or two layer(s) of Easy Off Hardener Gel.

## **HYPERNOVA**

New Hypernova CrystaLac gel polishes for the travellers of the galaxy, who love the unique effects. The color changing nail effect never gets boring. The magical color changing looks good on bags, clothes and also on jewels.

Six new Hypernova CrystaLac gel polish colors with the same application method as the 3 Step CrystaLac gel polishes.

HY4