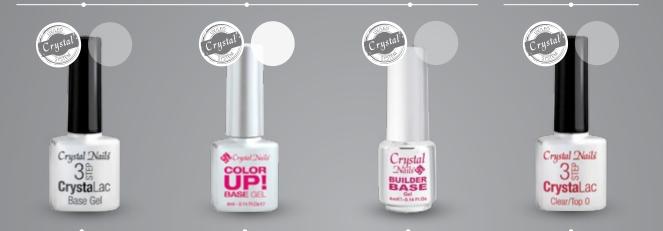

### **3 STEP CRYSTALAC BASE AND TOP LAYERS**

## **3 STEP CRYSTALAC BASE AND TOP LAYERS**

BASE:

TOP:

#### **BASE GEL**

Flexible, soak off, ext-remely strong adhesive gel for the classic (3 Step) Crys-taLacs. Use thinly in order to reach the perfect adhesion and bet-ter solubility

#### COLOR UP! BASE GEL

#### "color tuning " under 3 step Crysta Lac !

#### **BUILDER BASE GEL** the strongest ad-CN base gel

Incredible strength of adhesion, new develop-ment: say goodbye to ad-hesion problems even in

#### **CLEAR/TOP O CRYSTALAC**