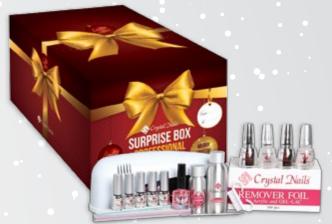

#### **CRYSTAL NAILS PROFESSIONAL BOX CRYSTALAC KIT**

Professional CrystaLac kit, which contains the necessary materials for professional classic CrystaLac gel polishing. With unique Christmas design!

#### The kit contains:

Euro UV lamp(9W), cuticle pusher (small, mani), dust brush, Buffer pink core 100/180, Xtreme green file, Nail Prep 0.5 fl oz, Acid Primer 0.5 fl oz, Base Gel 15ml, Clear/Top 0 Classic CrystaLac 0.5 fl oz,, GL61 CrystaLac 0.14 fl oz, GL2 CrystaLac 4ml, GL903 CrystaLac 0.14 fl oz, GL24 CrystaLac 0.14 fl oz, GLFD6 CrystaLac 0.14 fl oz, Cleanser 1.35 fl oz, Cuticle Oil, 0.27 fl oz, Acryl Remover, Soak off foil.