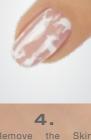

efine the nail surfae with the Pink core uffer 100/180, then pply Skin Guard iquid Skin Protector the skin around the nail **4**. Create the pattern with the christmas nail stamp disc (BCN10-es) white Stamping Lacquer and the Clear nail stamp **5.** With Nail Stripe separate the upper part of the nail, fill the empty part with the new 1S43 ONE STEP CrystaLac and Art Design brush. Cure the pattern for 1 min in the UV lamp. 6.