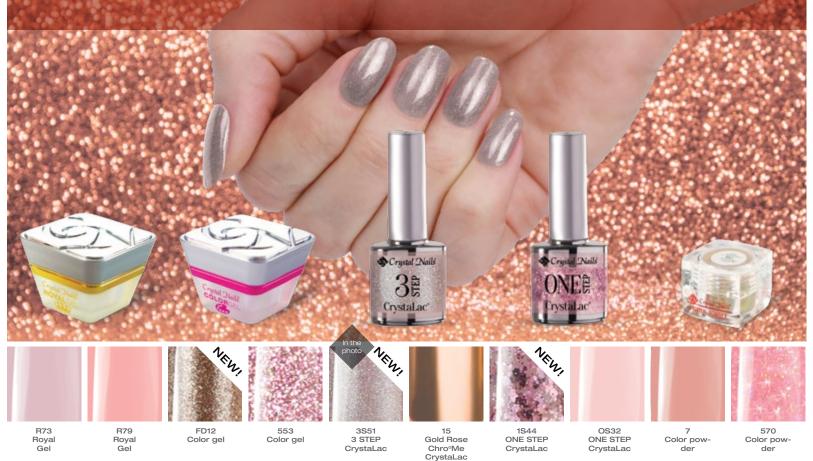

## **ROSE GOLD**

Gold is always a top color during the winter season, so we cannot ignore it. This season there is a small twist: rose gold is the trend color. The shinier, the better.

The essential shade of this christmas season, so it cannot be left out from our winter outfit. Luckily, it fits all colors, so it is a jolly joker.

Try the new 3S51 3 STEP CrystaLac or the new 1S44 ONE STEP CrystaLac colors. Cover the free edge with 553 Brilliant color gel or sculpt the nail with 570 color powder.

#### **Rose gold**

The essential shade of the christmas atmosphere. Similar to gold and silver, it matches every color. Perfect choice in clothes, jewellery and other accessories. Try the new 3S51 Winter charm 3 STEP CrystaLac color or the new 1S44 Sparkling rose gold ONE STEP CrystaLac gel polish.