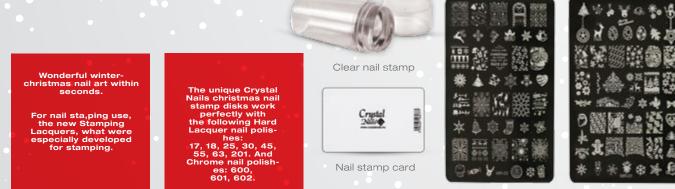

2 types of nail stamp discs with more than 40 patterns/ disc. Smaller and larger patterns, with their help you can create wonderful winter-christmas designs within seconds..

Xmas Spirit

Winter Tales