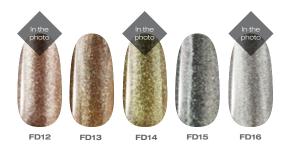

#### FULL DIAMOND COLOR GELS

### NEW! FULL DIAMOND COLOR GELS

#### Outstanding color intensity and shine

The main characteristic of the Full Diamond gels is that they sparkle like diamonds! With even stronger sparkling effect, with the colors of the holiday: gold and silver shades.

The password: festive sparkling! Five wonderful diamond colors.

0.1 fl oz version - Limited edition

Csuriová Kinga ). The new FD14 Full Diamond color gel (by

Tímea Gelencsér (Miss World Hungary 2016, Miss Crystal Nails 2016)