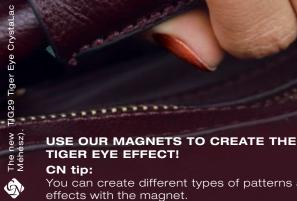

#### NEW! TIGER EYE CRYSTALAC TREND COLORS 2016/2017 WINTER

#### Tiger Eye effect: what was impossible before! The line moves as you turn your hand in the light!

Soak off, flexible, 3 StepCrystaLac. This is the unique Tiger Eye effect: the line moves as you turn your hand in the light. Because of its special components, if you hold the special magnet close to the surface it will give you the Tiger Eye effect. Use the magnet at the 2nd color layer. Hold the

magnet close to the surface 3-4 mms for 4-5 seconds stock-still, then cure the nail. You can maximize the tiger eye effect with Super Shine Optic! In 3 wonderful winter colors.

(by Alexandra

AThe new TIG27 Tiger Eye CrystaLac (byAlexandra Méhész).

You can create different types of patterns and effects with the magnet.

Fireference

Small magnet

Super Strong Tiger Eye magnet