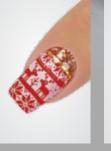

## NORWEGIAN SWEATER PATTERN STEP BY STEP

by Magyarosi Barbara

1.

Create the base with Cover Fill COOL RE-MOVE Builder Gel. Refine the surface with a Pink core buffer 100/180. **2.** Apply two layers of 1S40 ONE STEP CrystaLac to the nail surface. Cure the first layer for 1-2 mins in the UV lamp. Cure the second layer totally for 2-3 mins.

efine the nail surfae with the Pink core uffer 100/180, then pply Skin Guard iquid Skin Protector the skin around the nail **4**. Create the pattern with the christmas nail stamp disc (BCN10-es) white Stamping Lacquer and the Clear nail stamp **5.** With Nail Stripe separate the upper part of the nail, fill the empty part with the new 1S43 ONE STEP CrystaLac and Art Design brush. Cure the pattern for 1 min in the UV lamp. 6.

Cover the whole nail with 0/clear ONE STEP CrystaLac. Cure the nail in tha UV lamp for 30 secs. Complete the pattern with 0 Short brush and R6 white Royal Gel. Cure the nail for 2-3 mins in the UV lamp.