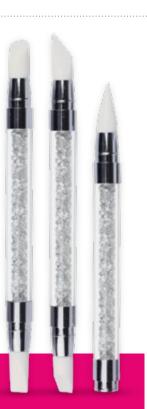

#### NEW! SILICONE BRUSH SET WITH RHINESTONES 3 PCS

Silicone brushes with sparkling crystals filled handle, for Lace Gels. The silicone heads are soft, but they are also strong, so different patterns can be created with them. The brushes are perfect for the application of the ChroMirror chrome pigment powders.

**CN tip:** Perfect for the application of the Chro-Mirror chrome pigment powders.

The new favorite of Nikolett Vétek.