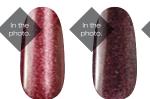

#### Amazing play of colors - as you move your nails

The new Hypernova CrystaLac gel polishes arrived, and calls you for an amazing galactic journey. Very easy to use, similar to the other 3 STEP CrystaLac gel polishes. Apply Base Gel, then apply 2 layers of Hypernova CrystaLac color. (If you apply it on a black base, one layer of Hypernova color is enough, but its effect is even more intensive.) Cure it layer by layer for 2-3 mins in the UV lamp, then use Clear/Top 0 CrystaLac- or Easy Off Top Gel. In case of thin nails, after the Base gel, you can apply one or two layer(s) of Easy Off Hardener Gel.

CN tip:

Amazing space play

of colors, as you

move your nails

Cure time in the UV lamp 2-3 mins, in LED 1-2 mins.

CN tip:

If you apply it on a

black base, even one

layer is enough for the

Hypernova effect, and

you will get a more intensive result.

0.14 fl

oz

0

0.14 fl

The new Η¥4 and the new H¥6 Hypernova CrystaLac gel polish (by Csuriová Kinga).