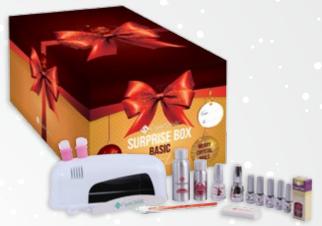

#### **CRYSTAL NAILS BASIC BOX CRYSTALAC KIT**

Basic CrystaLac kit, which contains the necessary materials for classic CrystaLac gel polishing. With unique Christmas design.

The kit contains: Euro UV lamp(9W), cuticle pusher (small, mani), dust brush, Soft Touch Buffer buffer, Xtreme green file, Nail Prep 0.5 fl oz , Acid Primer pen, Base Gel 0.14 fl oz, Clear/Top 0 Classic Crystalac 0.5 fl oz, GL61 Crystalac 0.14 fl oz GL2 Crystalac 0.14 fl oz, GL903 Crystalac 0.14 fl oz, GLFD6 Crystalac 4ml, Cleanser 1.35 fl oz, Cuticle 0il 0.27 fl oz, Acryl Remover, 2pcs Soaking thimble, 2pcsChristmas file.