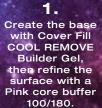

## NORWEGIAN SWEATER PATTERN STEP BY STEP

by Magyarosi Barbara

1.

Create the base with Cover Fill COOL RE-MOVE Builder Gel. Refine the surface with a Pink core buffer 100/180. **2.** Apply two layers of 1S40 ONE STEP CrystaLac to the nail surface. Cure the first layer for 1-2 mins in the UV lamp. Cure the second layer totally for 2-3 mins.

efine the nail surfae with the Pink core uffer 100/180, then pply Skin Guard iquid Skin Protector the skin around the nail **4**. Create the pattern with the christmas nail stamp disc (BCN10-es) white Stamping Lacquer and the Clear nail stamp **5.** With Nail Stripe separate the upper part of the nail, fill the empty part with the new 1S43 ONE STEP CrystaLac and Art Design brush. Cure the pattern for 1 min in the UV lamp. 6.