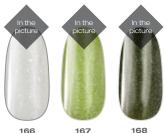

#### Amazing color brightness and coverage

FINE GRINDING, STRONG PIGMENTATION OPTIMAL CURE TIME

Good news for the acrylic -lover nail techs: this season we bring you three new acrylic shades: the new 166 Crystal White, what reminds us to the snowy winter wonderland, and two nice green shades: the new 167 Green Goblin and the 168 Desert cactus. In three softly sparkling colors.

#### 166

167 Crystal White Green goblin Desert cactus