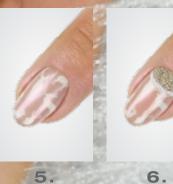

efine the nail surfae with the Pink core uffer 100/180, then pply Skin Guard iquid Skin Protector the skin around the nail **4**. Create the pattern with the christmas nail stamp disc (BCN10-es) white Stamping Lacquer and the Clear nail stamp **5.** With Nail Stripe separate the upper part of the nail, fill the empty part with the new 1S43 ONE STEP CrystaLac and Art Design brush. Cure the pattern for 1 min in the UV lamp. 6.

Cover the whole nail with 0/clear ONE STEP CrystaLac. Cure the nail in tha UV lamp for 30 secs. Complete the pattern with 0 Short brush and R6 white Royal Gel. Cure the nail for 2-3 mins in the UV lamp.