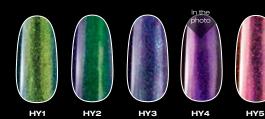

## **HYPERNOVA**

New Hypernova CrystaLac gel polishes for the travellers of the galaxy, who love the unique effects. The color changing nail effect never gets boring. The magical color changing looks good on bags, clothes and also on jewels.

Six new Hypernova CrystaLac gel polish colors with the same application method as the 3 Step CrystaLac gel polishes.

HY4