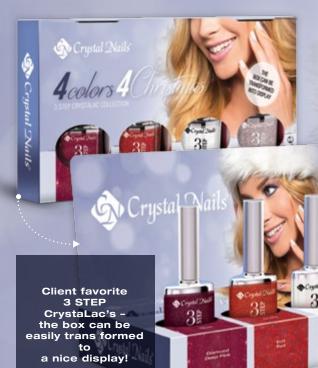

#### 4COLORS4CHRISTMAS 3 STEP CRYSTALAC KIT

#### NEW! 4COLORS4CHRISTMAS 3 STEP CRYSTALAC KIT

4 christmas 3 STEP CrystaLac gel polish colors in a beautiful box, what you can use as a display. Remove the bottles and the display "background" from the box. Then lay the box, add the CrystaLac bottles and insert the background.

The kit contains: GL99, GL302, FD6, NEW! 3S51 4x0.14 fl oz

4x

0.14 fl oz 4 Cry

In the photo

Crystal Dails

38

CrystaLac'

-FD6