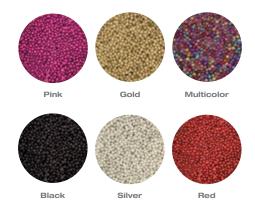

#### NEW! BEADS, SMALL

Smaller nail art beads in vivid colors. You can create soft and elegant designs, if sprinkled onto the nails.

In six new colors.