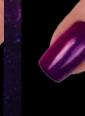

## **HYPERNOVA**

New Hypernova CrystaLac gel polishes for the travellers of the galaxy, who love the unique effects. The color changing nail effect never gets boring. The magical color changing looks good on bags, clothes and also on jewels.

Six new Hypernova CrystaLac gel polish colors with the same application method as the 3 Step CrystaLac gel polishes.

HY4