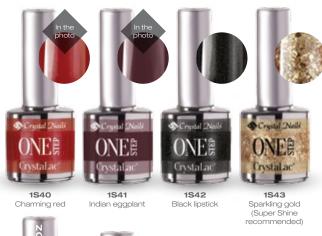

#### **NEW! ONE STEP CRYSTALAC TRENDCOLORS 2016/2017** WINTER

#### Fast gel polishing with vivid colors!

1S40 Charming Red will enchant The new everybody. The ruby-purple shade of the new 1S41 Indian eggplant warms up everyone's heart. With the new 1S42-Black Lipstick your clients will be the queens of the night. The two festive colors, the new 1S43 Sparkling gold and the new 1S44 Sparkling rose gold will be the jackpot for both christmas and New Year's Eve.

In 5 wonderful winter colors!

1**S**44 Sparkling rose gold (Super Shine