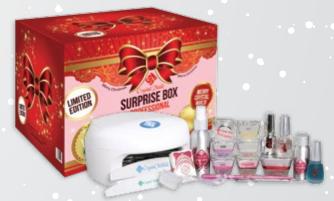

#### **CRYSTAL NAILS PROFESSIONAL BOX GEL KIT**

Professional gel kit. Contains every material, which is necessary for gel sculpting. With unique Christmas design.

#### The kit contains:

UFO lamp (2x9W), prof. cuticle pusher, ndust brush, green zebra file, Xtreme blue file, Spray Prep 3.38 fl oz, Acid Free Primer 0.5 fl oz, Titanium Gel 0.5 fl oz, Cover Pink 0.17 fl oz, Builder White II 0.17 fl oz, Xtreme White 0.17 fl oz, Cover Pink Crystal 0.17 fl oz, z Datade winte ii 0.2, z Databe winte ii 0.2, z Databe winte ii 0.2, z Databe vie Shine 0.5 fl oz, Crystal sablon 50pcs, 4 Gel jewel brush, 520 color gel 0.17 fl oz, 130 color gel 0.17 fl oz, R1 Royal Gel 0.15 fl oz, 2pcs Christmas file