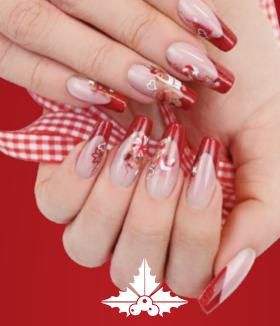

# Merry Crystal Nails Merry Christmas!

#### **MERRY CRYSTAL NAILS MERRY CHRISTMAS**

## Crystal Dails® HOLIDAY SPARKLING Trend color selection- for the holidays

Everybody is waiting for christmas throughout the year. The family is together, they spend the time next to the well-decorated christmas tree. And for this special occasion, the nails have to harmonize with the outfit. Below you can find our personal favorites, with its help you can create wonderful sparkling nails to your clients as a christmas present.