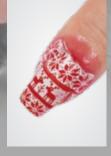

## **CUTE REINDEERS STEP BY STEP** by Alexandra Méhész

**1**. Create the base with

3S43 3 STEP CrystaLac. After cleansign, remove the shine of the nail. Apply Skin Guard Liquid Skin Protector to the skin around the nail. Wait until it dries. Create the pattern with Winter Tales christmas nail stamp disc and white Stamping Lacquer.

3.

Remove the Skin Guard with the Rhinestone pick up tweezers, then cover the surface with Super Shine Optic. Cure it in the UV lamp for 1 min.

Cover the nail surface with Shiny Pearl #2 ChroMirror chrome pigment powder, then apply Acid Free Primer to the surface, then apply two layer of Super Shine Optic. Cure it for 2-3 mins. Paint the lunula with 0 Short brush and Super Shine Optic then sprinkle beads to the soft material. Cure it fast, the cover the surface of the beads with Super Shine Optic. Paint stripes with the 808 3Ddense color gel then cure it for 2-3 mins in the UV lamp.