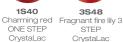

### Extreme durability and vibrant colors in 3 Steps

VCheer up the boring weekdays of your clients with the 2016/2017 winter shades of the 3 STEP CrystaLac gel polishes. To avoid the grey days, create ombre nail design with the new 3S48 Fragnant fire lily and the new 3S49 Ecstatic Sour cherry. For the lovers of the darker colors, show the new 3S50 Starry sky. The perfect choice for Christmas Eve and New Year's Eve is the new 3S51 Winter charm or the new 3S52 Golden Dawn. In 5 winter shades.

## NORWEGIAN SWEATER PATTERN STEP BY STEP

by Magyarosi Barbara

1.

Create the base with Cover Fill COOL RE-MOVE Builder Gel. Refine the surface with a Pink core buffer 100/180. **2.** Apply two layers of 1S40 ONE STEP CrystaLac to the nail surface. Cure the first layer for 1-2 mins in the UV lamp. Cure the second layer totally for 2-3 mins.