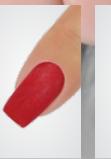

### Extreme durability and vibrant colors in 3 Steps

VCheer up the boring weekdays of your clients with the 2016/2017 winter shades of the 3 STEP CrystaLac gel polishes. To avoid the grey days, create ombre nail design with the new 3S48 Fragnant fire lily and the new 3S49 Ecstatic Sour cherry. For the lovers of the darker colors, show the new 3S50 Starry sky. The perfect choice for Christmas Eve and New Year's Eve is the new 3S51 Winter charm or the new 3S52 Golden Dawn. In 5 winter shades.

cherry

3852 Golden dawn

0000

44

The new 3S50 3 STEP CrystaLac and the new TIG29 T CrystaLac (by Barbara Magyarosi);

Martin Contraction