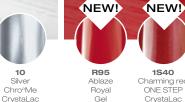

#### Silver

Besides gold, silver is the other determinative color of the Christmas and festive season. It is a perfect option for those who don't like gold too much

and for those who love to shine in the cold, chilly season, You can combine it with any type of color and shade, your clients will love it. Try the R48 Royal Gel or the 10 Silver Chro°Me CrystaLac gel polish. Sculpt nails with the new FD16 Full Diamond color gels.

#### Red

This season we come out with different shades of red, but with a twist: shimmering shades.

Show your client the new R95 Royal Gel color, or the new 3S48 Fragnant Fire lily 3 STEP CrystaLac gel polish color. The new 1S40 Charming red ONE STEP CrystaLac will be a huge favorite of the clients, so it is worth to buy.

CrvstaLac (Super Shine recommended)

**R48** Royal Gel

FD16 Full diamond color ael

1**S**40 ONE STEP CrystaLac

NEW!

Sparkling rose gold 3 STEP ONE STEP CrystaLac CrystaLac (Super Shine recommended)