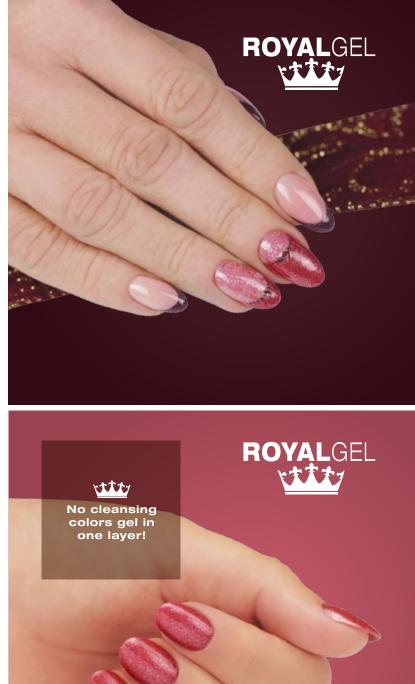

### NEW! ROYAL GEL TREND COL-ORS 2016/2017 WINTER

#### No cleansing color gels in one layer!

The new R93 Sparkling cherry reminds us the summer, but due to the small micas it is a real winter shade. The new R94 Purple Sky shade is recommended for the lovers of mystique. The new R95 Ablaze Royal gel is for the real vamps, who love the attention. Two sparkling and a classic winter color.

R95

Ablaze

**R93** Sparkling cheryy **R94** Purple sky

🚯 The new R95 Royal gel (by Alexandra Méhész).