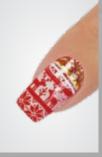

## NORWEGIAN SWEATER PATTERN STEP BY STEP

by Magyarosi Barbara

1.

Create the base with Cover Fill COOL RE-MOVE Builder Gel. Refine the surface with a Pink core buffer 100/180. **2.** Apply two layers of 1S40 ONE STEP CrystaLac to the nail surface. Cure the first layer for 1-2 mins in the UV lamp. Cure the second layer totally for 2-3 mins.

efine the nail surfae with the Pink core uffer 100/180, then pply Skin Guard iquid Skin Protector the skin around the nail **4**. Create the pattern with the christmas nail stamp disc (BCN10-es) white Stamping Lacquer and the Clear nail stamp **5.** With Nail Stripe separate the upper part of the nail, fill the empty part with the new 1S43 ONE STEP CrystaLac and Art Design brush. Cure the pattern for 1 min in the UV lamp. 6.

Cover the whole nail with 0/clear ONE STEP CrystaLac. Cure the nail in tha UV lamp for 30 secs. Complete the pattern with 0 Short brush and R6 white Royal Gel. Cure the nail for 2-3 mins in the UV lamp.