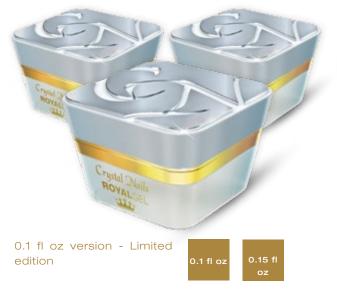

The password: festive sparkling! Five wonderful diamond colors.

0.1 fl oz version - Limited edition

Csuriová Kinga ). The new FD14 Full Diamond color gel (by

Tímea Gelencsér (Miss World Hungary 2016, Miss Crystal Nails 2016)