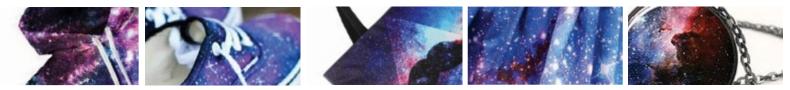

## **HYPERNOVA**

New Hypernova CrystaLac gel polishes for the travellers of the galaxy, who love the unique effects. The color changing nail effect never gets boring. The magical color changing looks good on bags, clothes and also on jewels.

Six new Hypernova CrystaLac gel polish colors with the same application method as the 3 Step CrystaLac gel polishes.

HY4