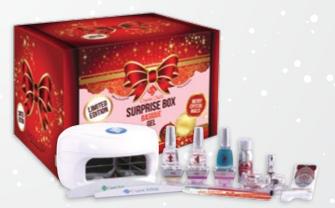

#### **CRYSTAL NAILS BASIC BOX** GEL KIT

Starter gel kit. Contains every material, which is necessary for gel sculpting. With unique Christmas design.

#### The kit contains:

UFO lamp (2x9W), prof. cuticle pusher, small dust brush, green zebra file, Xtreme blue file, Nail Prep 0.5 fl oz Acid Free Primer 0.5 fl oz, Builder Clear II 0.5 fl oz, Builder White II 0.17 fl

oz, cover Pink 5m, cleanser 1.35 fl oz, Cuticle Oil 0.5 fl oz, Top Shine 4ml, Crystal sabion 50pcs, Gel 4 brush, 210 color gel 0.1 fl oz, 285 color gel 0.1 fl oz, T2 Royal Gel 0.1 fl oz, 2posChristmas file