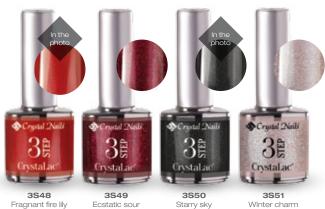

#### NEW! **3 STEP** CRYSTALAC TREND COLORS 2016/2017 WINTER

### Extreme durability and vibrant colors in 3 Steps

VCheer up the boring weekdays of your clients with the 2016/2017 winter shades of the 3 STEP CrystaLac gel polishes. To avoid the grey days, create ombre nail design with the new 3S48 Fragnant fire lily and the new 3S49 Ecstatic Sour cherry. For the lovers of the darker colors, show the new 3S50 Starry sky. The perfect choice for Christmas Eve and New Year's Eve is the new 3S51 Winter charm or the new 3S52 Golden Dawn. In 5 winter shades.

cherry

3852 Golden dawn

0000

44

The new 3S50 3 STEP CrystaLac and the new TIG29 T CrystaLac (by Barbara Magyarosi);

Martin Contraction