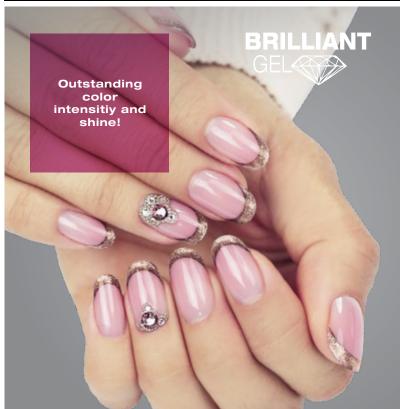

#### Outstanding color intensity and shine

The main characteristic of the Full Diamond gels is that they sparkle like diamonds! With even stronger sparkling effect, with the colors of the holiday: gold and silver shades.