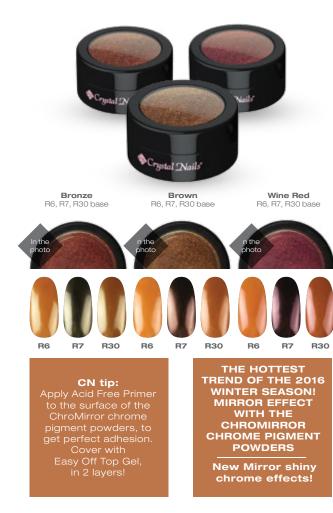

#### CHROMIRROR CHROME PIGMENT POWDER

#### NEW! CRYSTAL NAILS CHROMIRROR CHROME PIGMENT POWDERS

Breathtaking chrome pigment powders for the newest nail art craze. The use of the ChroMirror chrome pigment powders are easy: massage thoroughly the powder onto a non cleansing surface – Royal Gel, ONE STEP CrystaLac, O/clear ONE STEP CrystaLac, Super Shine Optic and Xtreme Top Shine – what was cured for approx. 1 minute earlier, then cover with shine gel.

The new Wine Red ChroMirror chrome pigment powder and the new 1540 ONE STEP CrystaLac (by Barbara Magyarosi).