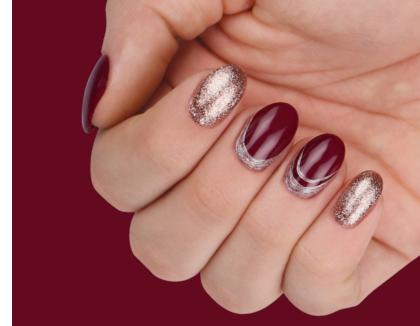

# **NEW! ROYALCREAM GEL**

#### NON-CLEANSING, HIGHLY PIGMENTED

#### PASTA GELS

Non-cleansing, highly pigmented color gels that are combining the thickness of Art Gels and the easy handling of Royal Gels. Does not run and has a pastelike consistency, providing a 3D effect for the designs that you create. Cures well even if applied in a thicker layer. The colors can be mixed perfectly such as the Art Gel painting gels.

New RoyalCream gels with the known properties, in metal colors, perfect for baroque stlye nail art. Cure time in UV: 2-3 mins, in LED: ca.1 min, in thicker layers: ca.1,5 min

THE NEW FAV NAIL ART GELS OF BARBARA MAGYAROSI NAIL ART INTERNATIONAL CHAMPION EDUCATOR!

> CN TIP: USE THEM TO FILL IN THE OUTLINE OF THE COLORING STICKERS!

#### 3ml –

New R115 Royal Gel, 3SFD3 Full Diamond 3 STEP CrystaLac, nail art: NEW 15 RoyalCream Gel (Doviscsák Dóra).