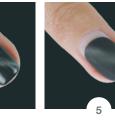

### WATERPRO CRYSTALAC CLEAR STEP BY STEP by mónika szabó

Create the base color with

R110 Roval Gel. Cure it in

the UV lamp for 2 mins.

Thinly apply the Clear WaterPro CrystaLac. Do not cure it. Apply 3S34 CrystaLac with a 0 Long brush around the cuticle area, let the material spread, while creating the color gradient. Cure it in the UV lamo for 2 mins. Thinly apply another layer of Clear WaterPro GrystaLac. Create the petals of the flower with 3S27 3 STEP CrystaLac and 0 Short brush. Let the CrystaLac spread. Cure it in the UV lamp for 2 mins.

3

Clear

Cover the nails with Cool Top Gel, then refine the surface. Paint thin lines with R6 Royal Gel. Cure it in the UV lamp for 10 seconds. Rub Tiger Eye ChroMirror chrome pigment powder to the surface, then cover it with Cool Top Gel. Cure it in the UV lamp for 2