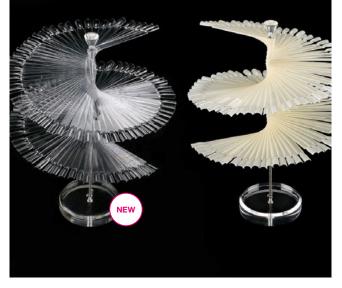

# NEW! FAN TIP DISPLAY, 120 PCS, NATURAL AND CLEAR

Storage: 120 tips. Natural and Clear -