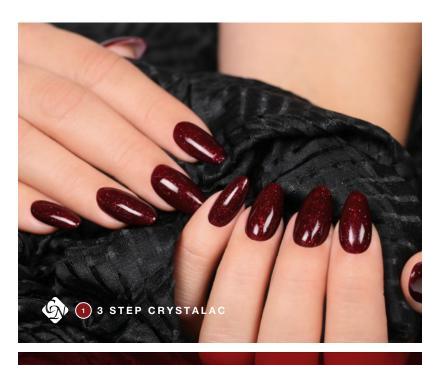

# NEW! 3 STEP CRYSTALAC TREND-COLORS 2017/2018 WINTER

# OUTSTANDING DURABILITY AND VIBRANT COLORS IN $3 \,$ steps

The most beautiful time of the year is coming. Prepare for the holiday season with the 3 STEP CrystaLac winter trend colors. The NEW 3S74 Glowing hawthorn combined with the NEW 3S77 Olive will surely bring the christmas atmosphere to your clients. If you don't have any idea for the New Year's Eve themed party nails, the NEW 3S73 Peach Champagne Cocktail will be a perfect choice. But the clients will also adore the NEW 3S76 Diva Blue, what is a must have accessory to every night queen. If you want to chase away the cold freezy days, you will surely spice up the life in the salon with the NEW 3S75 Argentine tango. And if your client is only interested in watching the snow-covered landscape the perfect color for her is the NEW 3S72 Rhinestone.