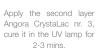

# ANGORA CRYSTALAC AND ROYALCREAM GEL STEP BY STEP BY EDINA SIKARI

As the first step, sculpt the nails with Cover Pink and Transparent Pink Powder. File the nails to the desired shape.

Apply the first layer of Angora CrystaLac nr. 3, cure it in the UV lamp for 2-3 mins.