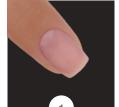

# ANGORA CRYSTALAC AND ROYALCREAM GEL STEP BY STEP BY EDINA SIKARI

As the first step, sculpt the nails with Cover Pink and Transparent Pink Powder. File the nails to the desired shape.

Apply the first layer of Angora CrystaLac nr. 3, cure it in the UV lamp for 2-3 mins.