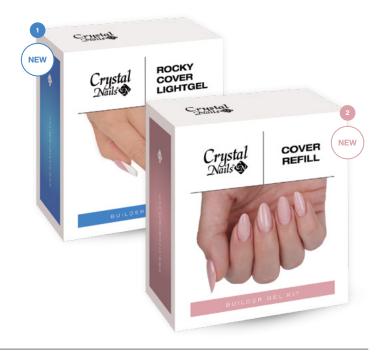

### 1 NEW! ROCKY COVER LIGHTGEL BUILDER GEL KIT

Test our new builder gel trial kits. You can find every product what is essential to sculpt a professional set of nails, from the base till the top. The kit contains: Rocky Cover Light Gel 5ml, Titanium Gel 5ml, Builder White II. Renewed 5ml, Xtreme Top Shine 4ml, 10pcs Cleanser Pad, 10 pcs CN butterfly form.

# 2 NEW! COVER REFILL BUILDER GEL KIT

Test our new builder gel trial kits. You can find every product what is essential to sculpt a professional set of nails, from the base till the top. The kit contains: Cover Refill 5ml, Cover Refill Hard Tan 5ml, Cover Refill Hard Crystal 5ml, Builder Base Gel 4ml, Xtreme Top Shine 4ml, 10pcs Cleanser Pad, 10pcs CN butterfly form, R6 Royal Gel 3ml.