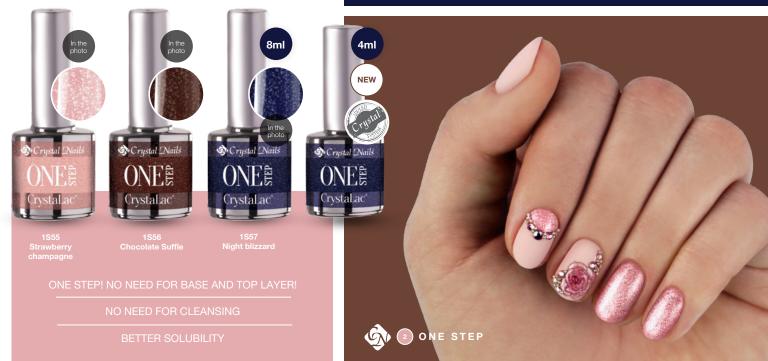

# NEW! ONE STEP CRYSTALAC TREND COLORS 2017/2018 WINTER

#### VIVID COLORS IN A MATTER OF SECONDS

There is no better program in the winter season than sitting in front of the fireplace with a mug of hot chocolate. For the romantic dates the perfect choice is the NEW 1S55 Strawberry Champagne and the NEW 1S56 Chocolate sufflé. For those clients who desire something darker, we suggest the NEW 1S57 Night Blizzard colors.

4ml – 8ml –

9