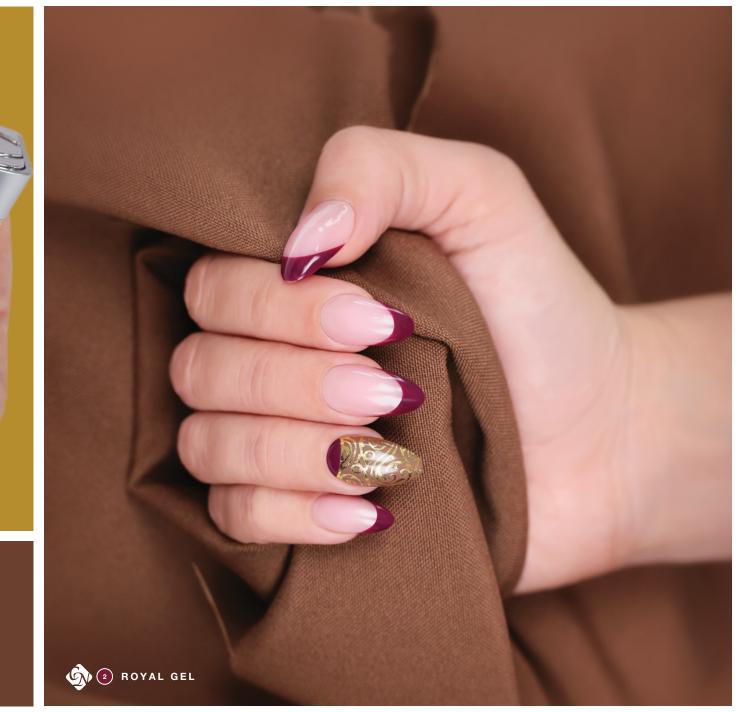

# **NEW! ROYALCREAM GEL**

New RoyalCream gels with the known properties, in metal colors, perfect for baroque stlye nail art. Cure time in UV: 2-3 mins, in LED: ca.1 min, in thicker layers: ca.1,5 min

THE NEW FAV NAIL ART GELS OF BARBARA MAGYAROSI NAIL ART INTERNATIONAL CHAMPION EDUCATOR!

#### 3ml –

New R115 Royal Gel, 3SFD3 Full Diamond 3 STEP CrystaLac, nail art: NEW 15 RoyalCream Gel (Doviscsák Dóra).