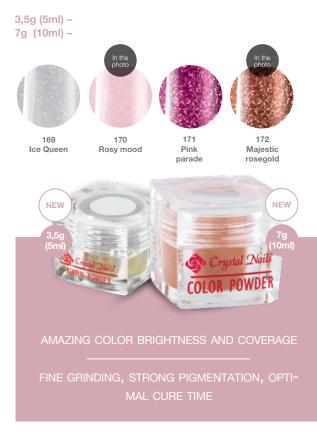

# **NEW! COLOR POWDER** TREND COLORS 2017/2018 WIN-TER

#### AMAZING COLOR BRIGHTNESS AND COVERAGE

This year we dedicate the winter color powder colors to the real princesses. The NEW 169 shade for the real Ice Queens, fthe NEW 170 Rosy Mood for the "Sleeping Beauties", the NEW 171 Pink Parade is perfect for "Cinderellas", while the NEW 172 Majestic Rose gold for "Snow Whites".