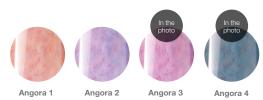

#### In 4 fluffy colors:

**CN TIP:** CAN BE COMBINED WITH ROYALCREAM GEL IN ORDER TO CREATE UNIQUE WINTER DESIGNS .