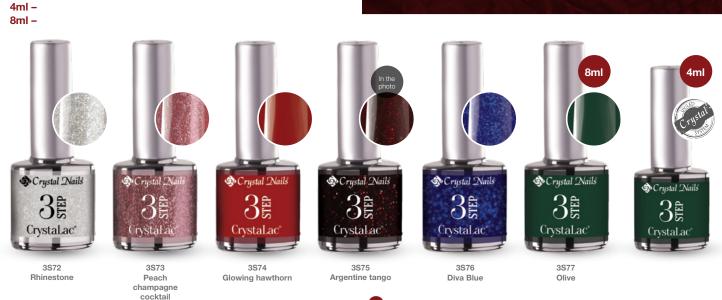

# NEW! 3 STEP CRYSTALAC TREND-COLORS 2017/2018 WINTER

# OUTSTANDING DURABILITY AND VIBRANT COLORS IN $3 \,$ steps

The most beautiful time of the year is coming. Prepare for the holiday season with the 3 STEP CrystaLac winter trend colors. The NEW 3S74 Glowing hawthorn combined with the NEW 3S77 Olive will surely bring the christmas atmosphere to your clients. If you don't have any idea for the New Year's Eve themed party nails, the NEW 3S73 Peach Champagne Cocktail will be a perfect choice. But the clients will also adore the NEW 3S76 Diva Blue, what is a must have accessory to every night queen. If you want to chase away the cold freezy days, you will surely spice up the life in the salon with the NEW 3S75 Argentine tango. And if your client is only interested in watching the snow-covered landscape the perfect color for her is the NEW 3S72 Rhinestone.