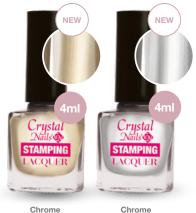

#### **NEW! STAMPING LACQUER**

Quick drying nail polishes especially developed for nail stamping that cover perfectly. Denser, more pigmented polishes developed for the application of the nail stamping - with them even the smallest design can be applied, as it perfectly fills in the engraved design of the stamping plate .

#### 4ml –

CN TIP: THE NAIL STAMPING TECHNIQUE WORKS PERFECTLY WITH ART GEL PAINT GELS

Fabolous decorati ons in no time, easily !

Chrome Gold

Chrome Silver