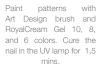

# ANGORA CRYSTALAC AND ROYALCREAM GEL STEP BY STEP BY EDINA SIKARI

As the first step, sculpt the nails with Cover Pink and Transparent Pink Powder. File the nails to the desired shape.

Apply the first layer of Angora CrystaLac nr. 3, cure it in the UV lamp for 2-3 mins.

3

2-3 mins.

Cover the nail with Cool Top gel , then cure it in the UV lamp for 1 min.

As the final step, paint the patterns with RoyalCream Gel 1 and 10. Cure it in the UV lamp for 2-3 mins.