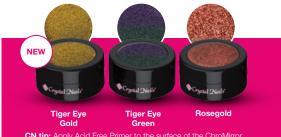

### **NEW! CRYSTAL NAILS CHROMIRROR CHROME PIGMENT POWDER**

#### ChroMirror Tiger Eve Gold and Tiger Eve Green:

It works as TigerEye - mixed with a few drops clear shine gel. You can magnetize it before curing. But it won't have the usual TigerEye result, but a sparkling, multidimensional, chameleon rainbow effect. Can be used any gel polish colors. If you rub it into a non cleansing surface, as a ChroMirror powder, you will get the most homogenous chrome gold surface ever.

#### Tiger Eye Gold, Tiger Eye Green - -

#### ChroMirror Rosegold:

Amazing shell effect with rosegold sparkling! Easy to use: apply it onto a noncleansing surface:- Royal Gel, ONE STEP CrystaLac, 0/clear ONE STEP CrystaLac, Super Shine Optic, Xtreme Top Shine and Cool Top Gel – cure it for approx. 80%- (until it is not sticky anymore but not fully cured yet) rub the powder into this surface. Apply Acid Free Primer to the nail surface or the edges and cover it with 2 layers of top gel.

#### Rosegold -

CN tip: Apply Acid Free Primer to the surface of the ChroMirror chrome pigment powders, to get perfect adhesion. Cover it with 2 layers of shine gel!

NEW 47 gold glitter powder, and the NEW gold Platinum Foil (by Szilvia Balázsi )