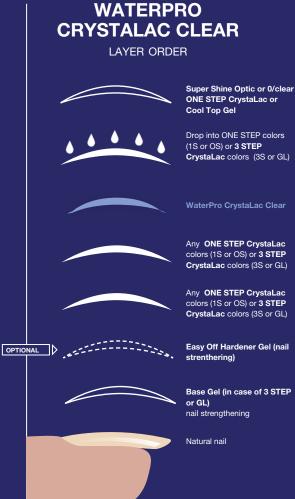

# NEW! WATERPRO CRYSTALAC CLEAR, FOR THE PROFESSIONAL "WATERWAY" TECHNIQUE

#### NON-CLEANSING, SOAK OFF CRYSTALAC, FOR PROFESSIONAL "WATERWAY" TECHNIQUE

You can drop any type of 3 STEP CrystaLac or ONE STEP CrystaLac into this non-cleansing, soak off WaterPro CrystaLac and with a brush (0 Short or 0 Long) or with a nail art needle you can create different designs. Before using the new WaterPro CrystaLac Clear, you have to apply a base color. WaterPro CrystaLac can be used 2 different ways:

#### 3 STEP CrystaLac system:

Prepare the natural nails according to the 3 Step gel polishing method. Apply the base gel and cure it. Apply one layer of WaterPro CrystaLac and cure that layer too. Apply another layer of WaterPro CrystaLac and drop your 3 STEP CrystaLac (3S or GL) color into the wet Waterpro CrystaLac according to your design and cure it. Finally cover it with a top gel.

#### ONE STEP CrystaLac system:

Prepare the natural nails according to the One Step gel polishing method. Apply one layer of WaterPro CrystaLac and cure it. Apply another layer of WaterPro CrystaLac and drop your One STEP CrystaLac (1S or OS) color into the wet Waterpro CrystaLac according to your design and cure it . Apply a top gel (optional).