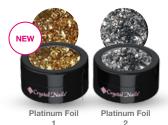

#### **NEW! PLATINUM FOIL**

Smaller pigment wafers. Pushed into sticky surfaces, you can get foil effect. Rubbed into no cleansing surfaces, you will get a silver or gold ChroMirror effect. Available in gold and silver colors.