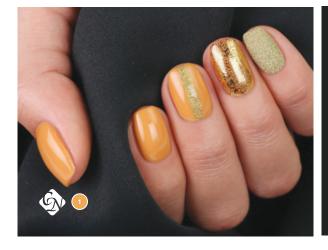

# NEW! ROYAL GEL TREND COLORS 2017/2018 WINTER

#### NON-CLEANSING COLOR GELS IN A SINGLE COAT

It is not a coincidence that the Royal Gels are surrounded by adoration every season. As not only it is easy to work with them, but they are super durable and cover perfectly in one layer.

The NEW R111 Indian curry and the NEW R114 Peruvian fly us to far-away lands. The lovers of the piquant flavors, we suggest the NEW R113 Guacamole, for the sweet-toothed the NEW R112 Honey Pumpkin or the NEW R115 Black Forest cake.