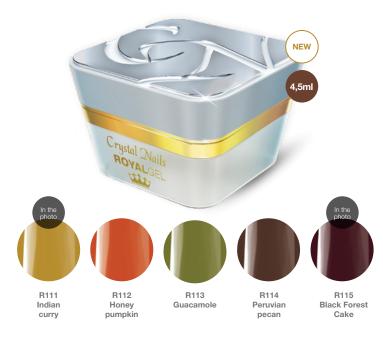

The NEW R111 Indian curry and the NEW R114 Peruvian fly us to far-away lands. The lovers of the piquant flavors, we suggest the NEW R113 Guacamole, for the sweet-toothed the NEW R112 Honey Pumpkin or the NEW R115 Black Forest cake.

#### 4,5ml -

Try the new colors in 3ml version too! Attention! Limited editon! 3ml –

NO CLEANSING COLOR GELS IN ONE LAYER ROYALGEL

2

-2.