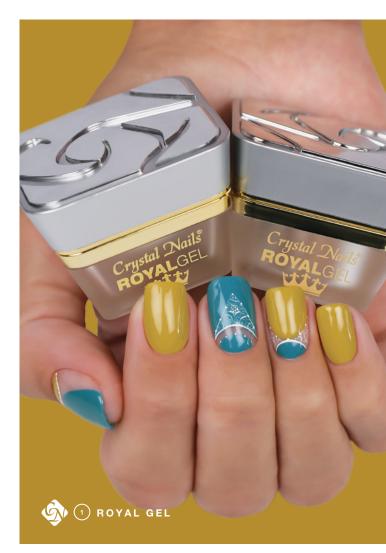

#### NON-CLEANSING COLOR GELS IN A SINGLE COAT

It is not a coincidence that the Royal Gels are surrounded by adoration every season. As not only it is easy to work with them, but they are super durable and cover perfectly in one layer.

The NEW R111 Indian curry and the NEW R114 Peruvian fly us to far-away lands. The lovers of the piquant flavors, we suggest the NEW R113 Guacamole, for the sweet-toothed the NEW R112 Honey Pumpkin or the NEW R115 Black Forest cake.