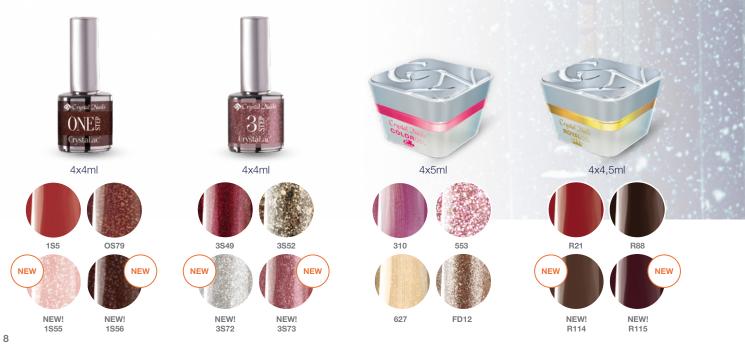

# BESTREND WINTER 2017-2018

BE FOREHANDED AND GET THE MOST POPULAR WINTER TREND COLORS!

**BESTREND COLORS** WINTER 2017-2018 ONE STEP **CRYSTALAC KIT** The kit contains: 1S5, OS79, 1S55, 1S56

**BESTREND COLORS** WINTER 2017-2018 3 STEP **CRYSTALAC KIT** The kit contains: 3\$49, 3\$52, 3\$72, 3\$73

**BESTREND COLORS WINTER 2017-2018 COLOR GEL KIT** The kit contains: 310, 553, 627, FD12

**BESTREND COLORS WINTER 2017-2018 ROYAL GEL KIT** The kit contains: R21, R88, R114, R115