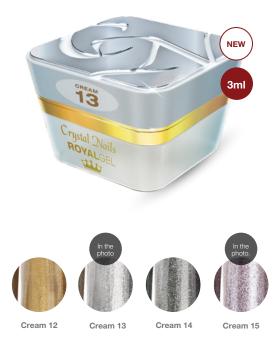

# **NEW! ROYALCREAM GEL**

#### NON-CLEANSING, HIGHLY PIGMENTED

#### PASTA GELS

Non-cleansing, highly pigmented color gels that are combining the thickness of Art Gels and the easy handling of Royal Gels. Does not run and has a pastelike consistency, providing a 3D effect for the designs that you create. Cures well even if applied in a thicker layer. The colors can be mixed perfectly such as the Art Gel painting gels.

New RoyalCream gels with the known properties, in metal colors, perfect for baroque stlye nail art. Cure time in UV: 2-3 mins, in LED: ca.1 min, in thicker layers: ca.1,5 min

THE NEW FAV NAIL ART GELS OF BARBARA MAGYAROSI NAIL ART INTERNATIONAL CHAMPION EDUCATOR!

> CN TIP: USE THEM TO FILL IN THE OUTLINE OF THE COLORING STICKERS!

#### 3ml –

New R115 Royal Gel, 3SFD3 Full Diamond 3 STEP CrystaLac, nail art: NEW 15 RoyalCream Gel (Doviscsák Dóra).