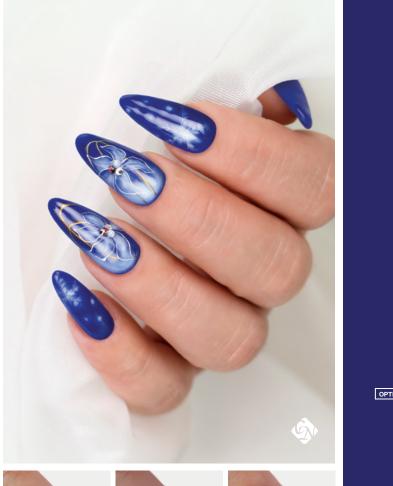

### WATERPRO CRYSTALAC CLEAR STEP BY STEP by mónika szabó

Create the base color with

R110 Roval Gel. Cure it in

the UV lamp for 2 mins.

Thinly apply the Clear WaterPro CrystaLac. Do not cure it. Apply 3S34 CrystaLac with a 0 Long brush around the cuticle area, let the material spread, while creating the color gradient. Cure it in the UV lamo for 2 mins. Thinly apply another layer of Clear WaterPro GrystaLac. Create the petals of the flower with 3S27 3 STEP CrystaLac and 0 Short brush. Let the CrystaLac spread. Cure it in the UV lamp for 2 mins.

3

Clear

Cover the nails with Cool Top Gel, then refine the surface. Paint thin lines with R6 Royal Gel. Cure it in the UV lamp for 10 seconds. Rub Tiger Eye ChroMirror chrome pigment powder to the surface, then cover it with Cool Top Gel. Cure it in the UV lamp for 2

mins.

Contour the flower with White Art Gel, place stones into the center. Cure it in the UV lamp for 2 mins.

6