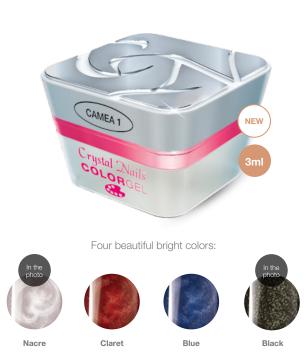

# **NEW! CAMEA GEL JEWEL GELS**

NO CLEASNING, TRANSPARENT, GLITTERY, VERY DENSE NAIL ART GELS.

Mainly for the creation of gemstones. Can be combined with the color base stickers. Apply them with the nail art needle. If you place any type of nail art element (glass foil, ChroMirror powder, Flakes, etc.) underneath it (to the place of application), you can get a more unique effect. Looks amazing on matter surfaces. *Cure time in UV lamp 2-3 mins, in LED approx. 1 min, applied in a thicker layer: 1,5 mins.* 

GEMSTONES CAN BE EASILY AND BEAUTIFULLY CREATED WITH IT, BUT ALSO PERFECT FOR FILLING THE COLOR BASE STICKERS.

**CN TIP:** LOOK AMAZING ON MATTE SURFACES – THE CONTRAST IS GREATER.

3ml –