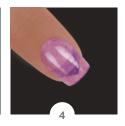

3

2-3 mins.

Cover the nail with Cool Top gel , then cure it in the UV lamp for 1 min.

As the final step, paint the patterns with RoyalCream Gel 1 and 10. Cure it in the UV lamp for 2-3 mins.