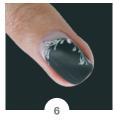

mins.

Contour the flower with White Art Gel, place stones into the center. Cure it in the UV lamp for 2 mins.

6