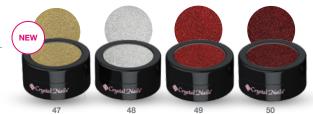

#### **NEW! GLITTER POWDER**

Glitter powder with the smallest grains, in festive colors. Must have for winter Sugareffect nail art designs.

Available in 4 colors: gold, silver, red, claret.