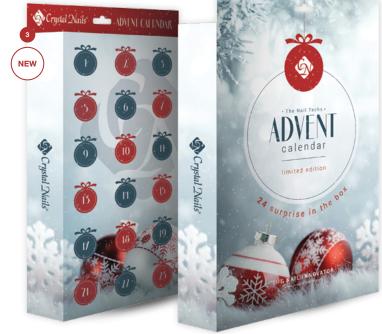

### **3** NEW! CRYSTAL NAILS ADVENT CALENDAR -FOR NAIL TECHS

Why is it a nail tech calendar? There are no chocolate behind the small windows, but something else....Prepare for Christmas with Crystal Nails!