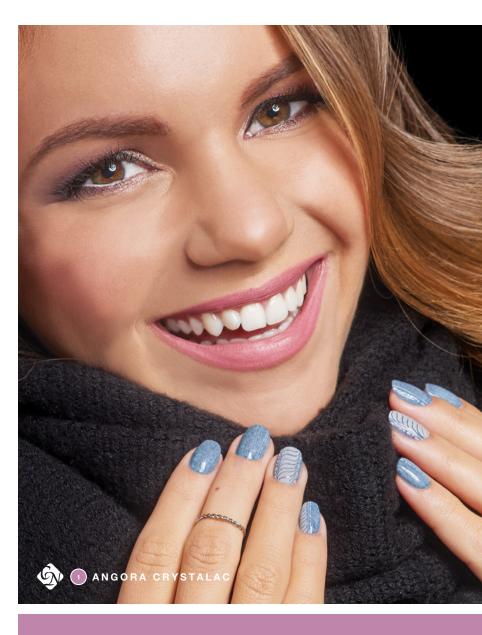

# ANGORA CRYSTALAC AND ROYALCREAM GEL STEP BY STEP BY EDINA SIKARI

As the first step, sculpt the nails with Cover Pink and Transparent Pink Powder. File the nails to the desired shape.

Apply the first layer of Angora CrystaLac nr. 3, cure it in the UV lamp for 2-3 mins.

3

2-3 mins.

Cover the nail with Cool Top gel , then cure it in the UV lamp for 1 min.

As the final step, paint the patterns with RoyalCream Gel 1 and 10. Cure it in the UV lamp for 2-3 mins.