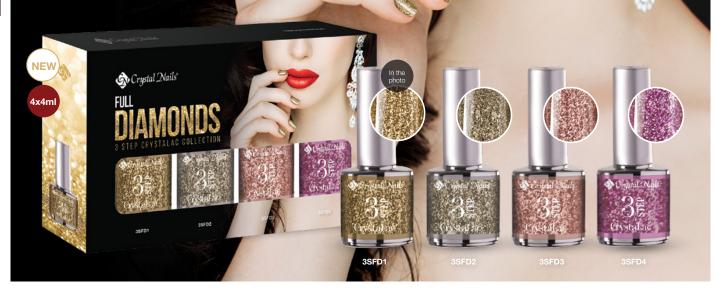

# FULL DIAMONDS 3 STEP CRYSTALAC KIT (4x4ml)

Sparkling never gets boring! Especially when the holidays are coming. In the Full Diamonds 3 STEP CrystaLac kit you can find every color, what are essential in the advent season. The kit contains:

3SFD1, 3SFD2, 3SFD3, 3SFD4

STATE I ASSIST