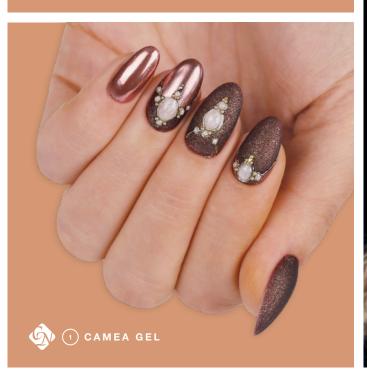

# **NEW! CAMEA GEL JEWEL GELS**

NO CLEASNING, TRANSPARENT, GLITTERY, VERY DENSE NAIL ART GELS.

Mainly for the creation of gemstones. Can be combined with the color base stickers. Apply them with the nail art needle. If you place any type of nail art element (glass foil, ChroMirror powder, Flakes, etc.) underneath it (to the place of application), you can get a more unique effect. Looks amazing on matter surfaces. *Cure time in UV lamp 2-3 mins, in LED approx. 1 min, applied in a thicker layer: 1,5 mins.* 

GEMSTONES CAN BE EASILY AND BEAUTIFULLY CREATED WITH IT, BUT ALSO PERFECT FOR FILLING THE COLOR BASE STICKERS.

**CN TIP:** LOOK AMAZING ON MATTE SURFACES – THE CONTRAST IS GREATER.

3ml –