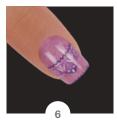

### WATERPRO CRYSTALAC CLEAR STEP BY STEP by mónika szabó

Create the base color with

R110 Roval Gel. Cure it in

the UV lamp for 2 mins.

Thinly apply the Clear WaterPro CrystaLac. Do not cure it. Apply 3S34 CrystaLac with a 0 Long brush around the cuticle area, let the material spread, while creating the color gradient. Cure it in the UV lamo for 2 mins. Thinly apply another layer of Clear WaterPro GrystaLac. Create the petals of the flower with 3S27 3 STEP CrystaLac and 0 Short brush. Let the CrystaLac spread. Cure it in the UV lamp for 2 mins.

3

Clear

Cover the nails with Cool Top Gel, then refine the surface. Paint thin lines with R6 Royal Gel. Cure it in the UV lamp for 10 seconds. Rub Tiger Eye ChroMirror chrome pigment powder to the surface, then cover it with Cool Top Gel. Cure it in the UV lamp for 2

mins.

Contour the flower with White Art Gel, place stones into the center. Cure it in the UV lamp for 2 mins.

6