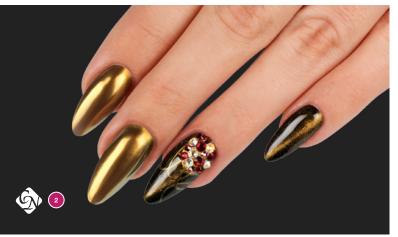

### **NEW! CRYSTAL NAILS CHROMIRROR CHROME PIGMENT POWDER**

#### ChroMirror Tiger Eve Gold and Tiger Eve Green:

It works as TigerEye - mixed with a few drops clear shine gel. You can magnetize it before curing. But it won't have the usual TigerEye result, but a sparkling, multidimensional, chameleon rainbow effect. Can be used any gel polish colors. If you rub it into a non cleansing surface, as a ChroMirror powder, you will get the most homogenous chrome gold surface ever.

#### Tiger Eye Gold, Tiger Eye Green - -