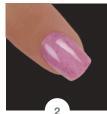

# ANGORA CRYSTALAC AND ROYALCREAM GEL STEP BY STEP BY EDINA SIKARI

As the first step, sculpt the nails with Cover Pink and Transparent Pink Powder. File the nails to the desired shape.

Apply the first layer of Angora CrystaLac nr. 3, cure it in the UV lamp for 2-3 mins.

3

2-3 mins.

Cover the nail with Cool Top gel , then cure it in the UV lamp for 1 min.

As the final step, paint the patterns with RoyalCream Gel 1 and 10. Cure it in the UV lamp for 2-3 mins.