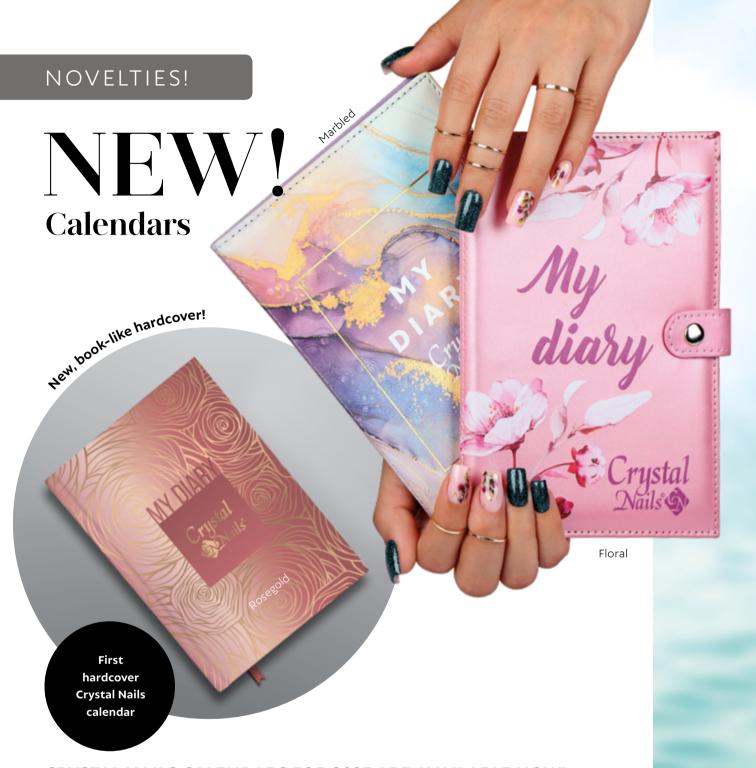

#### CRYSTAL NAILS CALENDARS FOR 2023 ARE AVAILABLE NOW!

Weekly scheduled, 2023 calendar for nail technicians, in three unmistakable designs: marble, floral and abstract. The covers of the marble and floral calendars are made of super soft leather and the abstract cover is made of hardcover paper. All of them have a patent lock, a pen holder, and you can also find some creative images and ideas that you can easily recreate in your salon work. Due to their size, they fit in most women's bags, so you can write down your guest's next appointment at any time. Business cards and appointment cards can also be stored in its practical inner pockets! Our calendars help you to keep in mind every important daily issues!

The calendar cover and calendar interior can be purchased separately.