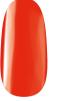

#### **NEW! ROYAL GEL FALL-WINTER TREND COLORS**

Be fabulous with the new autumn colors of Royal Gels.

The collection created from complementary colors is excellent even combined with each other. It offers bold, hot associations in a never boring color blocking style, which catches the eyes every time. The collection includes a refreshing orange red, the R194 Dragon Fire, a bright rosy purple, the R195 Rose Violet, a powerful purple blue, the R196 Meadow Violet and a wild jungle green shade, the R197 Amazon.

Curing time in UV lamp 2-3 minutes, in LED 1-2 minutes

New! R194 Dragon Fire

New! R195 Rose Violet

New! R196 Meadow Violet

New! R197 Amazon

"The new Royal Gel colors remind me of a pleasant autumn walk, so I like to wear these shades on my nails. Create the atmosphere of late summer on the nails of your clients."

Virág Halász, Crystal Nails Master educator

New! R194 Dragon Fire