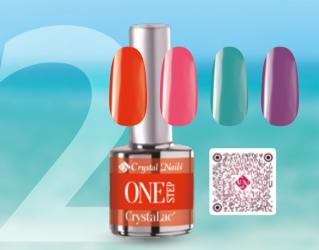

#### Fall trend colors on matt base

The nail set was made with the new 3S175 Meadow Violet, 3S176 Amazon fallwinter trend colors, decorated with gold transferfoil (Made by Dóra Kesztyűs).

## STEP CrystaLac fall-winter TREND colors

Feel the cheerful autumn atmosphere, be seduced by the wildest colors of the autumn!

The product line has been expanded with powerful, deep-covering, well-pigmented shades: among others: the eternal love red 3S173 Molten Lava, the deep cyclamen - violet mixture 3S174 Rose Violet, a slightly darker version of this year's color (Very Peri) 3S175 Meadow Violet and the trend color of the autumn-winter season, 3S176 Amazon. The red-pink-purple shades reflect the colors of Indian summer sunsets.