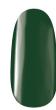

#### **AMAZON**

Would you like to evoke the exciting colors of the rainforest on your guest's nails? Green is a symbol of harmony, peace, vitality and nature. Perfectly matches with other colors. Combined with pastel shades it's fresh, with gray it's more classy.

NFWI 3S176 Amazon 3 STEP CrystaLac

NFW! R197 Amazon Royal Gel

Flash Emerald Sens Flash 3G 'Polish