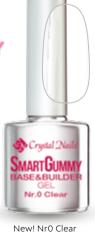

# 2 STEP SmartGummy Base&Builder Gel

#### **NEW! 2 STEP SMARTGUMMY BASE&BUILDER GEL**

**SMART:** gets into place by itself, blends into the surface

**GUMMY:** because it is flexible, rubbery

**BASE&BUILDER**: you can use it as a base or refill the nails, create a C-curve but don not use it to build an extension on form, use instead the Compact product line or the Elasty Hardener Gel or the Sens base&builder product line for that from our builder gels with brush.

New, innovative Base Gel, characterized by extremely easy spreadability, high flexibility and strong adhesion. The creation of a smooth surface is easy to create, because this material is easily smooths out and all of the unevenness quickly disappears from the surface. It holds the C-curve well, meanwhile it does not flow easily in the nail fold, that provides a great help for those who originally likes to work with medium soft materials. It provides also a fast work flow with only a few corrective movements necessary. Its flexibility makes this material stand out among all Base Gels, making it extremely resistant, it adapts to all kinds of movements of the natural nail, so it stands the possible mechanical influences better than its counterparts. This product's adhesion is the no.1 of the Base Gels. Available in three colors: Nr0 Clear, Nr1 Baby Pink and Nr3 Milky white. Curing time in UV lamp 2-3 minutes, in LED 1-2 minutes

"Practically self-made smooth surface"

Alexandra Méhész, Crystal Nails Master Educator

New! Nr1 Baby Pink

New! Nr2 Milky White

New! Nr3 Passion Red