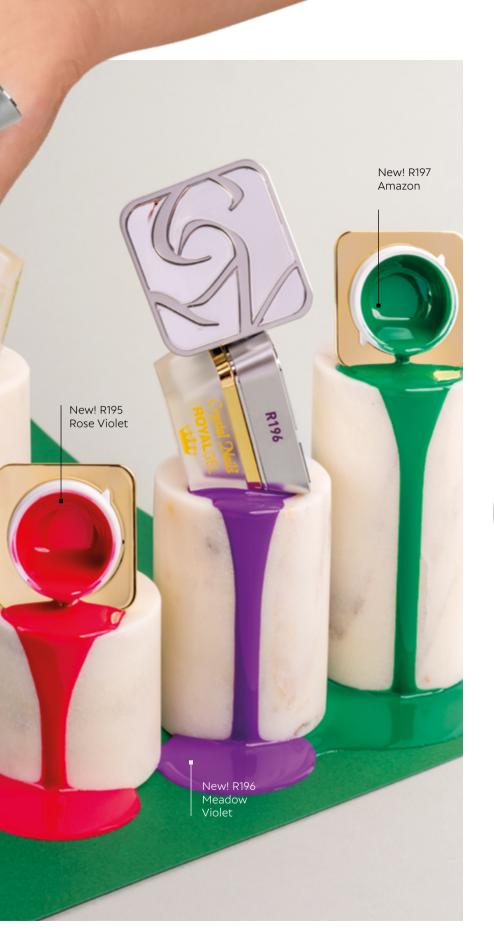

#### **NEW! ROYAL GEL FALL-WINTER TREND COLORS**

Be fabulous with the new autumn colors of Royal Gels.

The collection created from complementary colors is excellent even combined with each other. It offers bold, hot associations in a never boring color blocking style, which catches the eyes every time. The collection includes a refreshing orange red, the R194 Dragon Fire, a bright rosy purple, the R195 Rose Violet, a powerful purple blue, the R196 Meadow Violet and a wild jungle green shade, the R197 Amazon.

Curing time in UV lamp 2-3 minutes, in LED 1-2 minutes

New! R194 Dragon Fire

New! R195 Rose Violet

New! R196 Meadow Violet

New! R197 Amazon

"The new Royal Gel colors remind me of a pleasant autumn walk, so I like to wear these shades on my nails. Create the atmosphere of late summer on the nails of your clients."