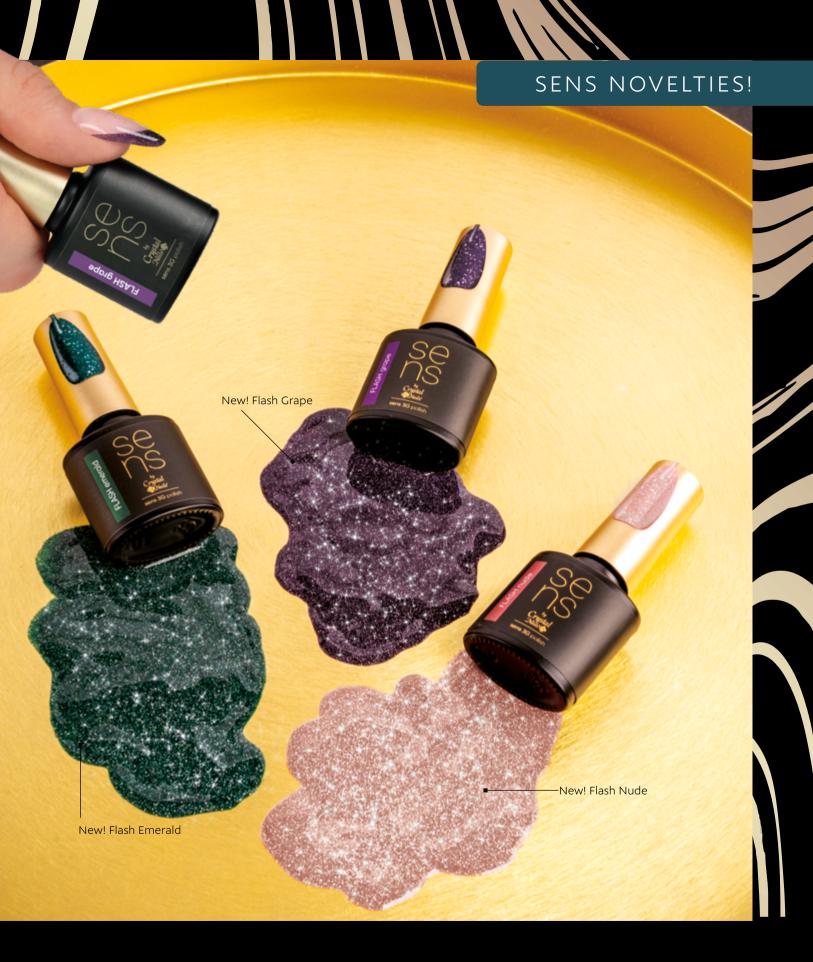

#### SENS NOVELTIES!

#### **Trendy sparkling**

Base&Builder Flash Grape. (Ma

#### **NEW! SENS FLASH '3G POLISH'**

There are new shades in the Sens 3G FLASH '3G Polish' (gel polish) family for:

3 unique colors that will shine in the fall-winter season: pinkish nude, which can be used in endless variations, and soft blue grape, which is suitable for purpleblue lovers. And finally, the most wanted star of the season, the emerald green. With Flash shades, you will definitely be in the spotlight, its crazy sparkle is like a diamond. Curing time in UV lamp 2-3 minutes, in LED 1-2 minutes.

4ml -

"I love its sparkle! As a result of different lighting angles, they always shine differently! They have a lot of possibilities, whether we use them on the entire surface or decorate with them."

Barbara Újvári, Sens Ambassador

NFWI 3S176 Amazon 3 STEP CrystaLac

NFW! R197 Amazon Royal Gel

Flash Emerald Sens Flash 3G 'Polish