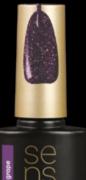

#### **NEW! SENS FLASH '3G POLISH'**

There are new shades in the Sens 3G FLASH '3G Polish' (gel polish) family for:

3 unique colors that will shine in the fall-winter season: pinkish nude, which can be used in endless variations, and soft blue grape, which is suitable for purpleblue lovers. And finally, the most wanted star of the season, the emerald green. With Flash shades, you will definitely be in the spotlight, its crazy sparkle is like a diamond. Curing time in UV lamp 2-3 minutes, in LED 1-2 minutes.

4ml -

"I love its sparkle! As a result of different lighting angles, they always shine differently! They have a lot of possibilities, whether we use them on the entire surface or decorate with them."

Barbara Újvári, Sens Ambassador