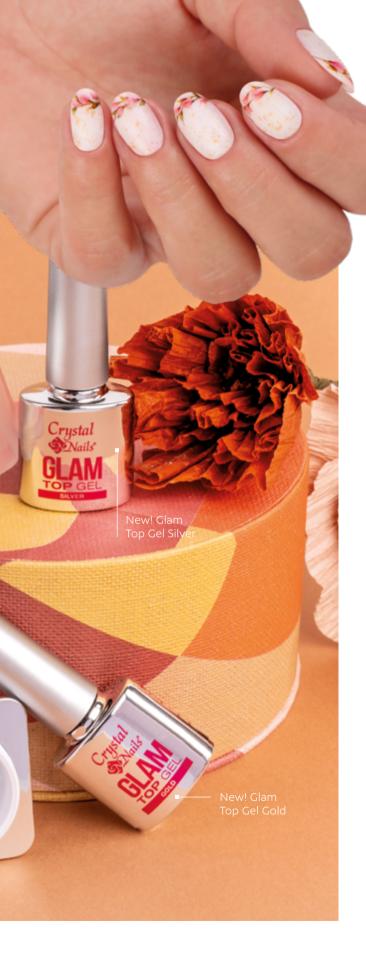

# Glam Top Gelglam

#### **NEW! GLAM TOP GEL**

Glam Top Gel, released this year is being expanded with two new shades for the fall-winter season, which not only brightens up, but also makes any color special with shining gold and silver flakes. Brighten up the day and feel the advantages of the opportunities offered by colors!

In two new shades: Silver and Gold.

4ml –

se On nude base Or New! Silver Glam Top Gel

On black base

On white base