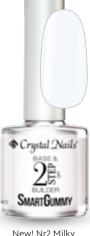

# 2 STEP SmartGummy Base&Builder Gel

#### **NEW! 2 STEP SMARTGUMMY BASE&BUILDER GEL**

**SMART:** gets into place by itself, blends into the surface

**GUMMY:** because it is flexible, rubbery

**BASE&BUILDER**: you can use it as a base or refill the nails, create a C-curve but don not use it to build an extension on form, use instead the Compact product line or the Elasty Hardener Gel or the Sens base&builder product line for that from our builder gels with brush.

New, innovative Base Gel, characterized by extremely easy spreadability, high flexibility and strong adhesion. The creation of a smooth surface is easy to create, because this material is easily smooths out and all of the unevenness quickly disappears from the surface. It holds the C-curve well, meanwhile it does not flow easily in the nail fold, that provides a great help for those who originally likes to work with medium soft materials. It provides also a fast work flow with only a few corrective movements necessary. Its flexibility makes this material stand out among all Base Gels, making it extremely resistant, it adapts to all kinds of movements of the natural nail, so it stands the possible mechanical influences better than its counterparts. This product's adhesion is the no.1 of the Base Gels. Available in three colors: Nr0 Clear, Nr1 Baby Pink and Nr3 Milky white. Curing time in UV lamp 2-3 minutes, in LED 1-2 minutes

"Practically self-made smooth surface"

Alexandra Méhész, Crystal Nails Master Educator

New! Nr1 Baby Pink

New! Nr2 Milky White

New! Nr3 Passion Red