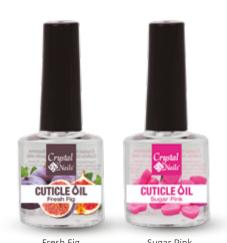

#### **NEW! CUTICLE OIL -**FRESH FIG, SUGAR PINK (LIMITED EDITION)

Cuticle oils are indispensable among the fall-winter products, now we have surprised you with 2 really special scents. Fresh Fig is a fresh fig fragrance with mediterranean features. Sugar Pink helps make the salon experience even more complete with its charmingly sweet scent.