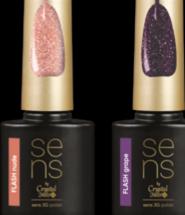

#### **NEW! SENS FLASH '3G POLISH'**

There are new shades in the Sens 3G FLASH '3G Polish' (gel polish) family for:

3 unique colors that will shine in the fall-winter season: pinkish nude, which can be used in endless variations, and soft blue grape, which is suitable for purpleblue lovers. And finally, the most wanted star of the season, the emerald green. With Flash shades, you will definitely be in the spotlight, its crazy sparkle is like a diamond. Curing time in UV lamp 2-3 minutes, in LED 1-2 minutes.

4ml -

"I love its sparkle! As a result of different lighting angles, they always shine differently! They have a lot of possibilities, whether we use them on the entire surface or decorate with them."

Barbara Újvári, Sens Ambassador