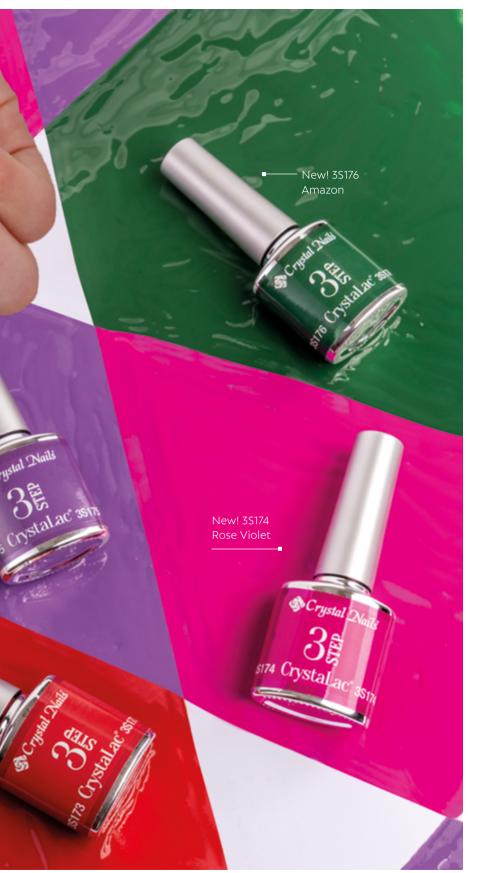

#### Fall trend colors on matt base

The nail set was made with the new 3S175 Meadow Violet, 3S176 Amazon fallwinter trend colors, decorated with gold transferfoil (Made by Dóra Kesztyűs).

## STEP CrystaLac fall-winter TREND colors

Feel the cheerful autumn atmosphere, be seduced by the wildest colors of the autumn!

The product line has been expanded with powerful, deep-covering, well-pigmented shades: among others: the eternal love red 3S173 Molten Lava, the deep cyclamen - violet mixture 3S174 Rose Violet, a slightly darker version of this year's color (Very Peri) 3S175 Meadow Violet and the trend color of the autumn-winter season, 3S176 Amazon. The red-pink-purple shades reflect the colors of Indian summer sunsets.

Curing time in UV lamp 2-3 minutes, in LED 1-2 minutes

8ml -

Molten Lava

New! 3S174

Rose Violet

New! 3S175 Meadow Violet

Amazon

"I'm a great lover of vivid colors and this collection, in which you can find all of my favourite fall-winter trend color shades. For me, theese colors are reflecting happyness. I recommend it for all, who is not satisfied with the usual."

Anna Zsiros (@nailcoctail, Nail artist, Instagram influencer)

New! 3S175 Meadow Violet

Crystal Nails

New! 3S173