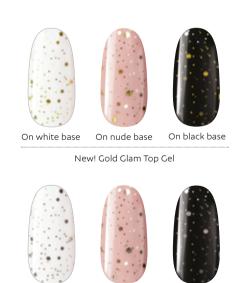

# Glam Top Gelglam

#### **NEW! GLAM TOP GEL**

Glam Top Gel, released this year is being expanded with two new shades for the fall-winter season, which not only brightens up, but also makes any color special with shining gold and silver flakes. Brighten up the day and feel the advantages of the opportunities offered by colors!

In two new shades: Silver and Gold.

4ml –

se On nude base Or New! Silver Glam Top Gel

On black base

On white base