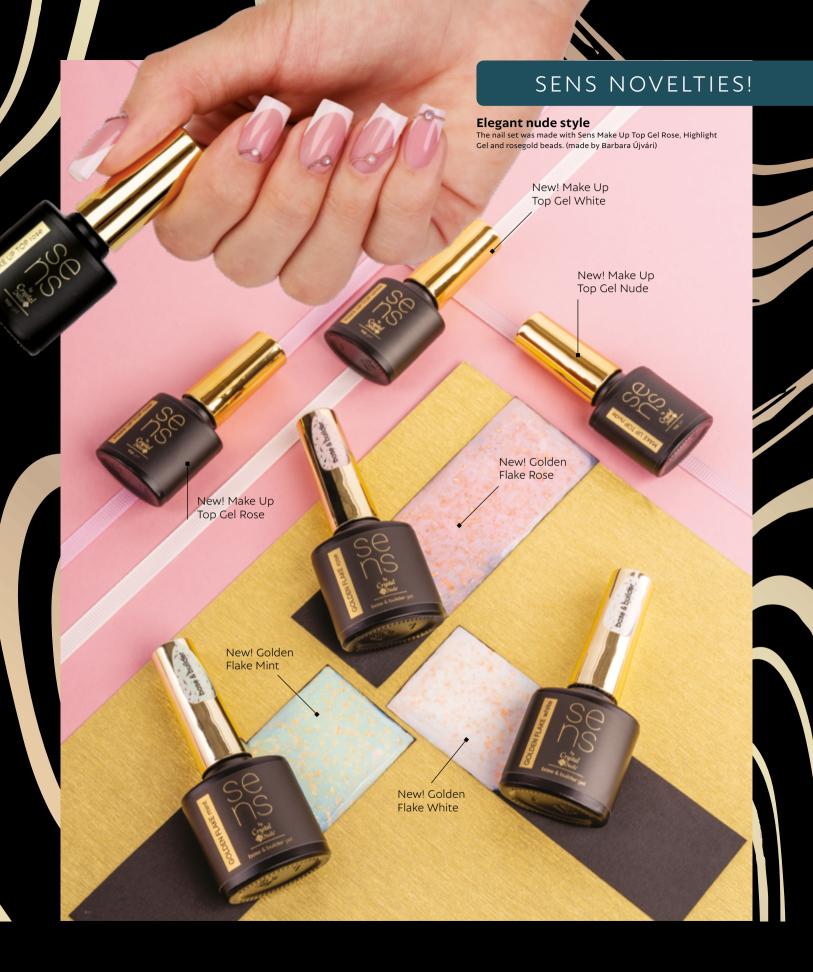

## Make Up Top Gel

#### **NEW! MAKE UP TOP GEL**

We created this collection in shades of natural effect makeup palettes. The Sens Make Up Top Gels are colored top gels with stronger pigmentation than the Milky Top Gels. A milky white, a nice pink and a soft nude color are available in this product family. Its beautiful shade will complete after applying the last layer. For a natural effect apply it on a transparent base. French nails can also be thinly covered with it to achieve a natural effect. Apply over any light color to slightly modify the shade. After curing the non-fixing material is shiny, so additional layers are not needed. Dissolvable.

### Golden Flake Golden Base&Builder Gel

White

#### **NEW! SENS GOLDEN FLAKE BASE&BUILDER GEL**

A special, milky shade base and builder gel with brush containing rosegold flakes, in 3 shades: white, mint, and pink. You can create a C-curve as well as a small nail extension or nail strengthening. We recommend to apply on a clear base layer, which increases the adhesion, so you can achieve even more durable wear with it. In case of filling / removing material, it is enough to file the gel to the clear base layer, then you can change the set to another colored base. Curing time in UV lamp 2-3 minutes, in LED 1-2 minutes.