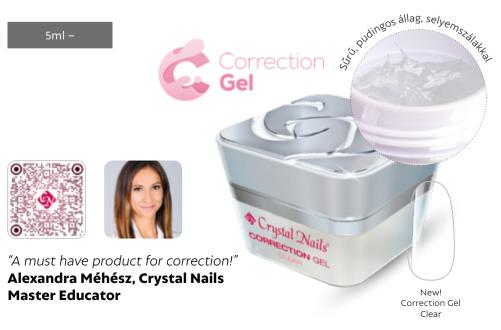

## Correction Gel Clear

#### **NEW! CORRECTION GEL CLEAR**

A thick, pudding textured material that contains silk fibers, especially for correction. It has a very special texture, which allows minor repairs, replacements, and even extensions without a form. Extremely strong, yet flexible material that is durable even on nail tips. It is available in a transparent version to correct mistakes in the easiest way. Using this material on the free edges prevents the nail from lifting. The material stays in place while moving and by pulling the silk fibers, the replacement can be created step by step, as the structure of the fibers gives extra support, which also stays in place thanks to its pudding-like texture. Just file the replacement built with this technique and if necessary, correct it with a drill also from the other side of the nail. It can also be used to repair the cracks of the nail plate.

## Small flowers on a nude The nail set was made with the new Correction Gel. the new Sens Golden Flake Base&Builder Gel White and the Aquarell Palette - Essential. (Made by Edina Sikari) New! Correction Gel Clear