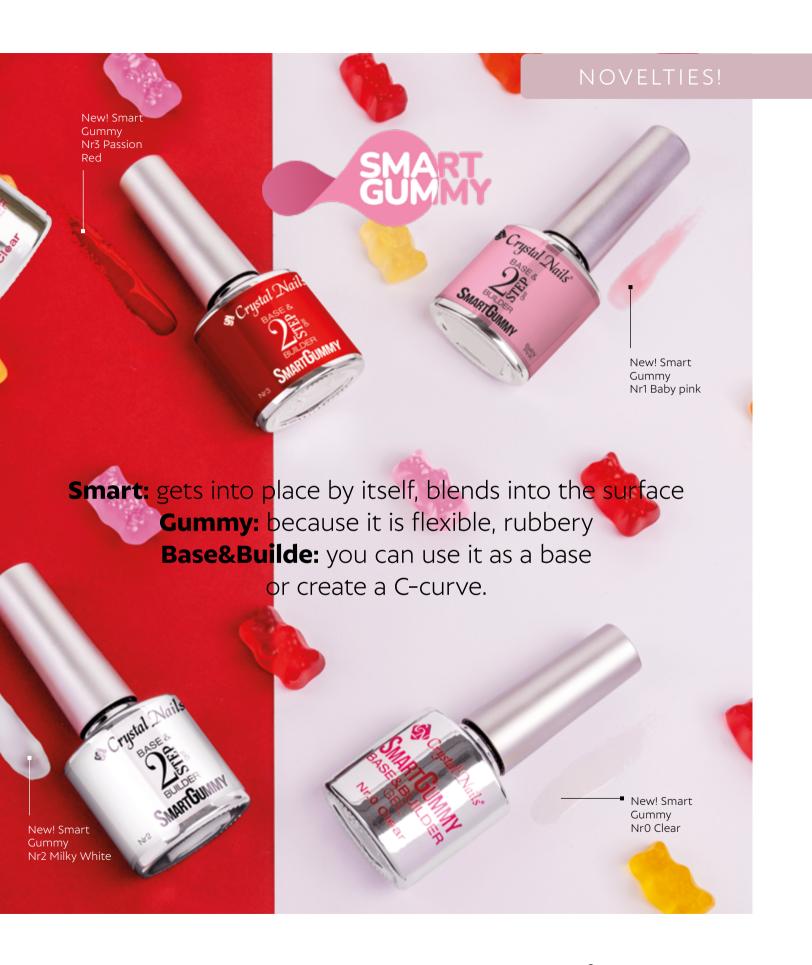

# 2 STEP SmartGummy Base&Builder Gel

#### **NEW! 2 STEP SMARTGUMMY BASE&BUILDER GEL**

**SMART:** gets into place by itself, blends into the surface

**GUMMY:** because it is flexible, rubbery

**BASE&BUILDER**: you can use it as a base or refill the nails, create a C-curve but don not use it to build an extension on form, use instead the Compact product line or the Elasty Hardener Gel or the Sens base&builder product line for that from our builder gels with brush.

New, innovative Base Gel, characterized by extremely easy spreadability, high flexibility and strong adhesion. The creation of a smooth surface is easy to create, because this material is easily smooths out and all of the unevenness quickly disappears from the surface. It holds the C-curve well, meanwhile it does not flow easily in the nail fold, that provides a great help for those who originally likes to work with medium soft materials. It provides also a fast work flow with only a few corrective movements necessary. Its flexibility makes this material stand out among all Base Gels, making it extremely resistant, it adapts to all kinds of movements of the natural nail, so it stands the possible mechanical influences better than its counterparts. This product's adhesion is the no.1 of the Base Gels. Available in three colors: Nr0 Clear, Nr1 Baby Pink and Nr3 Milky white. Curing time in UV lamp 2-3 minutes, in LED 1-2 minutes

"Practically self-made smooth surface"

Alexandra Méhész, Crystal Nails Master Educator

New! Nr1 Baby Pink

New! Nr2 Milky White

New! Nr3 Passion Red