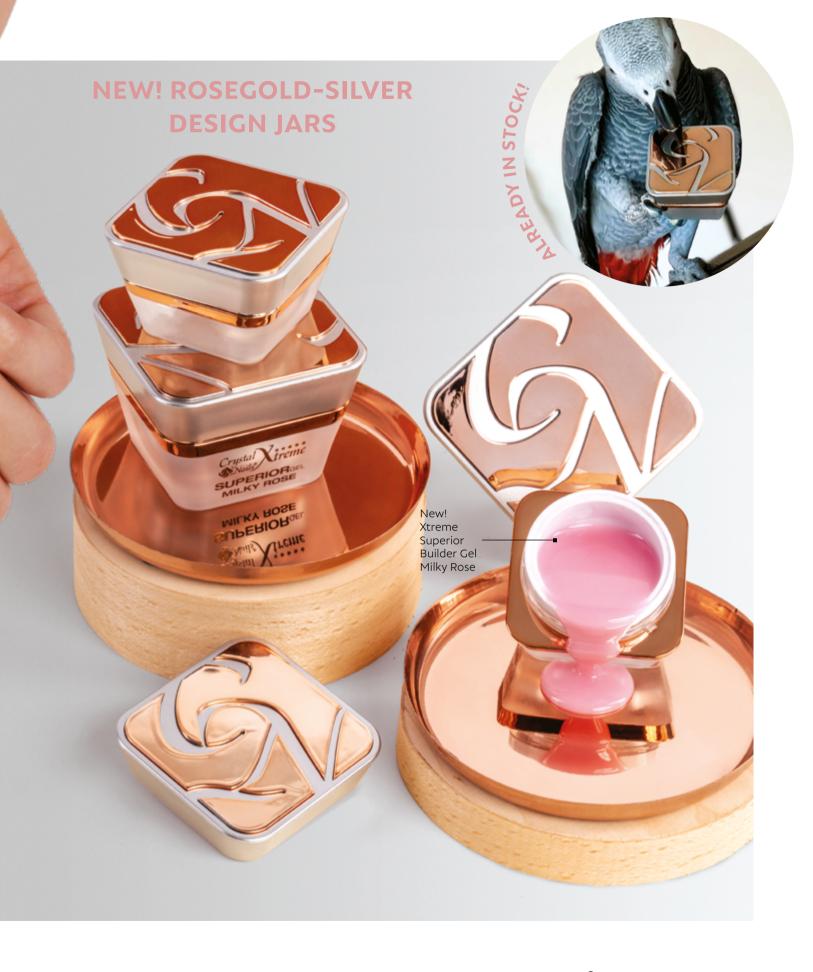

Xtreme Superior Builder Gel

#### **NEW! XTREME SUPERIOR BUILDER GEL MILKY ROSE**

The newest member of the popular Superior product line has arrived, in a beautiful Milky Rose shade! Compared to other Superior gels, the new shade has a much softer, silkier texture to make the salon work easier. It can also be used perfectly for no-file techniques. For proper adhesion, first, apply a base gel. It is suitable for filling the full nail, while the heat generation is extremely low, so there is no burning sensation. Because of its beautiful pink color, we couldn't imagine any other packaging than the brand new, exclusive, and luxury version of the Xtreme Rosegold jar! Bending time in UV lamp 20-25 seconds, in LED 8-10 seconds.

Complete curing in UV lamp 2-3 minutes, in LED 1-2 minutes.

5ml -

Milky Rose

15ml –

50ml -

"I won't reveal a big secret that in the last 1 year my guests love the clean and minimal designs. So far, they really liked the Superior product line, and I'm sure that they will love the new natural-looking Milky Rose shade."

Dóra Doviscsák, Nail artist, Instagram influencer

New!

Milky Rose

Naturally with Rosegold