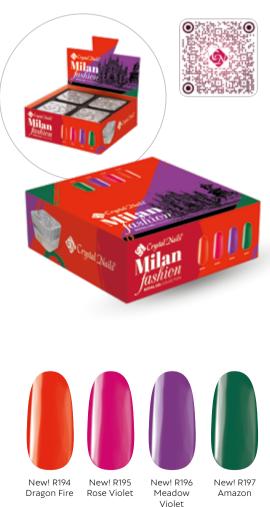

#### **NEW! ROYAL GEL FALL-WINTER TREND COLORS**

Be fabulous with the new autumn colors of Royal Gels.

The collection created from complementary colors is excellent even combined with each other. It offers bold, hot associations in a never boring color blocking style, which catches the eyes every time. The collection includes a refreshing orange red, the R194 Dragon Fire, a bright rosy purple, the R195 Rose Violet, a powerful purple blue, the R196 Meadow Violet and a wild jungle green shade, the R197 Amazon.

Curing time in UV lamp 2-3 minutes, in LED 1-2 minutes

New! R194 Dragon Fire

New! R195 Rose Violet

New! R196 Meadow Violet

New! R197 Amazon

"The new Royal Gel colors remind me of a pleasant autumn walk, so I like to wear these shades on my nails. Create the atmosphere of late summer on the nails of your clients."

Virág Halász, Crystal Nails Master educator

New! R194 Dragon Fire

### MILAN FASHION ROYAL GEL KIT (4X4 ML)

We were inspired by the bustle, versatility, and diversity of big cities. Get out of your comfort zone and enjoy the sparkling life of the cities with dynamic colors in form of these collections. Take the advantage of possibilities offered by the color selections, be bold and combine!