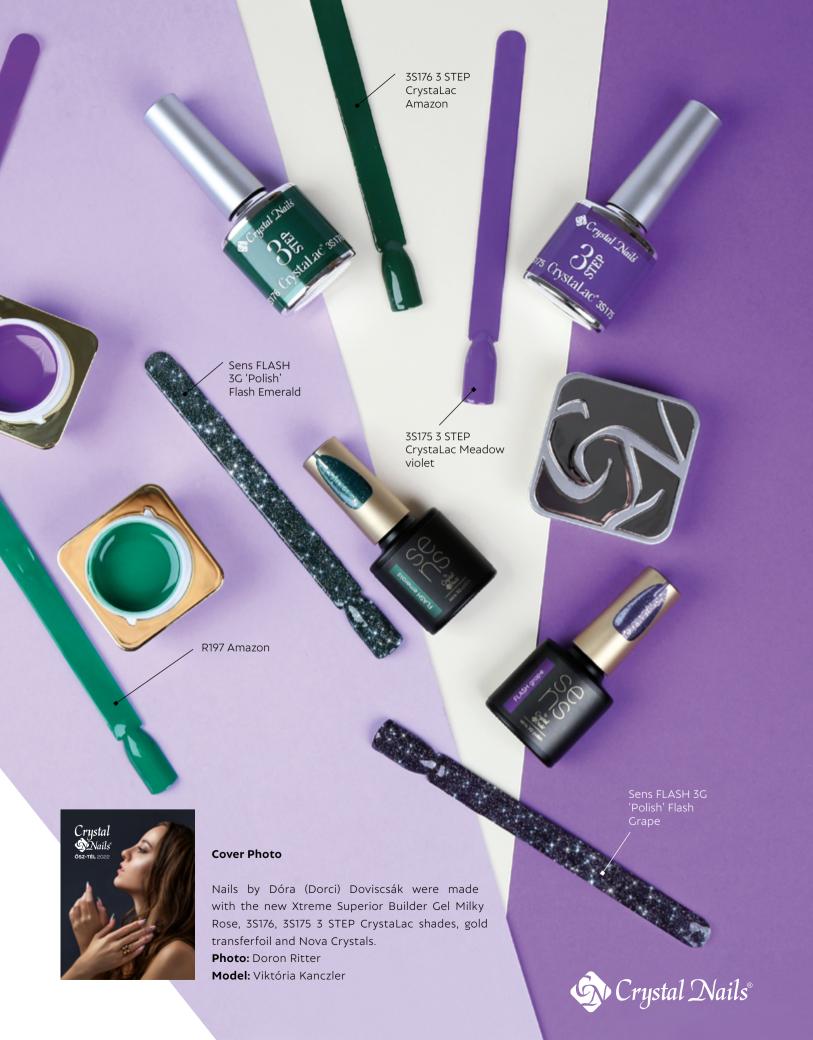

#### Fall trend colors on matt base

The nail set was made with the new 3S175 Meadow Violet, 3S176 Amazon fallwinter trend colors, decorated with gold transferfoil (Made by Dóra Kesztyűs).

## STEP CrystaLac fall-winter TREND colors

Feel the cheerful autumn atmosphere, be seduced by the wildest colors of the autumn!

The product line has been expanded with powerful, deep-covering, well-pigmented shades: among others: the eternal love red 3S173 Molten Lava, the deep cyclamen - violet mixture 3S174 Rose Violet, a slightly darker version of this year's color (Very Peri) 3S175 Meadow Violet and the trend color of the autumn-winter season, 3S176 Amazon. The red-pink-purple shades reflect the colors of Indian summer sunsets.

Curing time in UV lamp 2-3 minutes, in LED 1-2 minutes

8ml -

Molten Lava

New! 3S174

Rose Violet

New! 3S175 Meadow Violet

Amazon

"I'm a great lover of vivid colors and this collection, in which you can find all of my favourite fall-winter trend color shades. For me, theese colors are reflecting happyness. I recommend it for all, who is not satisfied with the usual."

Anna Zsiros (@nailcoctail, Nail artist, Instagram influencer)

New! 3S175 Meadow Violet

Crystal Nails

New! 3S173