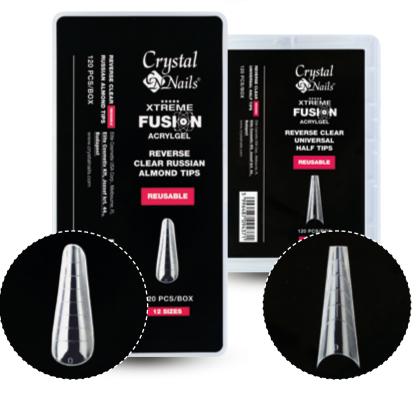

#### XTREME FUSION ACRYLGEL TIPS

Two new shapes have been added to the transparent, more flexible tips for Xtreme Fusion AcrylCel for the fall season. A box contains 120 tips in 12 different sizes. The Reverse Clear Universal Half Tip is a hybrid tip that you can use to extend the free edges of the nails by the already known reverse tip technique. It can be used to create any popular salon shape, such as square, narrowing square, almond, or oval and you can use a tip more than once! The tips have an ideal, natural-looking curve.

The Reverse Clear Russian Almond Tip is a popular shape but you can easily make almond and narrowing square shapes with it as well. You can use a tip more than once! The tips have an ideal, natural-looking curve.