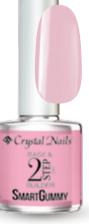

# 2 STEP SmartGummy Base&Builder Gel

#### **NEW! 2 STEP SMARTGUMMY BASE&BUILDER GEL**

**SMART:** gets into place by itself, blends into the surface

**GUMMY:** because it is flexible, rubbery

**BASE&BUILDER**: you can use it as a base or refill the nails, create a C-curve but don not use it to build an extension on form, use instead the Compact product line or the Elasty Hardener Gel or the Sens base&builder product line for that from our builder gels with brush.

New, innovative Base Gel, characterized by extremely easy spreadability, high flexibility and strong adhesion. The creation of a smooth surface is easy to create, because this material is easily smooths out and all of the unevenness quickly disappears from the surface. It holds the C-curve well, meanwhile it does not flow easily in the nail fold, that provides a great help for those who originally likes to work with medium soft materials. It provides also a fast work flow with only a few corrective movements necessary. Its flexibility makes this material stand out among all Base Gels, making it extremely resistant, it adapts to all kinds of movements of the natural nail, so it stands the possible mechanical influences better than its counterparts. This product's adhesion is the no.1 of the Base Gels. Available in three colors: Nr0 Clear, Nr1 Baby Pink and Nr3 Milky white. Curing time in UV lamp 2-3 minutes, in LED 1-2 minutes

"Practically self-made smooth surface"

Alexandra Méhész, Crystal Nails Master Educator

New! Nr1 Baby Pink

New! Nr2 Milky White

New! Nr3 Passion Red