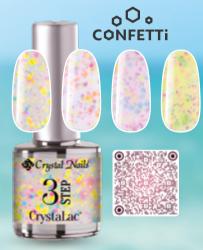

3 STEP CrystaLac CONFETTI colors

ONE STEP CrystaLac
SUMMER TRENDcolors

SENS FLAKE DELUXE

SENS FLASH '3G' POLISH