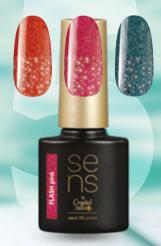

#### **NEW! SENS FLASH '3G POLISH'**

There are new shades in the Sens 3G FLASH '3G Polish' (gel polish) family for:

3 unique colors that will shine in the fall-winter season: pinkish nude, which can be used in endless variations, and soft blue grape, which is suitable for purpleblue lovers. And finally, the most wanted star of the season, the emerald green. With Flash shades, you will definitely be in the spotlight, its crazy sparkle is like a diamond. Curing time in UV lamp 2-3 minutes, in LED 1-2 minutes.

4ml -

"I love its sparkle! As a result of different lighting angles, they always shine differently! They have a lot of possibilities, whether we use them on the entire surface or decorate with them."

Barbara Újvári, Sens Ambassador