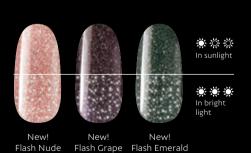

3S175 Meadow Violet 3 STFP CrystaLac

R196 Meadow Flash Grape Sens Violet Royal Gel Flash 3G 'Polish'

NFWI 3S176 Amazon 3 STEP CrystaLac

NFW! R197 Amazon Royal Gel

Flash Emerald Sens Flash 3G 'Polish

#### **NEW! SENS FLASH '3G POLISH'**

There are new shades in the Sens 3G FLASH '3G Polish' (gel polish) family for:

3 unique colors that will shine in the fall-winter season: pinkish nude, which can be used in endless variations, and soft blue grape, which is suitable for purpleblue lovers. And finally, the most wanted star of the season, the emerald green. With Flash shades, you will definitely be in the spotlight, its crazy sparkle is like a diamond. Curing time in UV lamp 2-3 minutes, in LED 1-2 minutes.