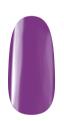

#### **MEADOW VIOLET**

There are countless shades of purple, from dark aubergine to bluish purple. You can find both vivid and light shades such as violet, viola, cyclamen or lavender. This color represents femininity, grace and elegance. The purple color is special because it is a mixture of warm and cold shades, it has also warm and cold properties. It looks nice in combination with yellow.

## STEP CrystaLac fall-winter TREND colors

Feel the cheerful autumn atmosphere, be seduced by the wildest colors of the autumn!

The product line has been expanded with powerful, deep-covering, well-pigmented shades: among others: the eternal love red 3S173 Molten Lava, the deep cyclamen - violet mixture 3S174 Rose Violet, a slightly darker version of this year's color (Very Peri) 3S175 Meadow Violet and the trend color of the autumn-winter season, 3S176 Amazon. The red-pink-purple shades reflect the colors of Indian summer sunsets.

#### **NEW! ROYAL GEL FALL-WINTER TREND COLORS**

Be fabulous with the new autumn colors of Royal Gels.

The collection created from complementary colors is excellent even combined with each other. It offers bold, hot associations in a never boring color blocking style, which catches the eyes every time. The collection includes a refreshing orange red, the R194 Dragon Fire, a bright rosy purple, the R195 Rose Violet, a powerful purple blue, the R196 Meadow Violet and a wild jungle green shade, the R197 Amazon.

Curing time in UV lamp 2-3 minutes, in LED 1-2 minutes

New! R194 Dragon Fire

New! R195 Rose Violet

New! R196 Meadow Violet

New! R197 Amazon

"The new Royal Gel colors remind me of a pleasant autumn walk, so I like to wear these shades on my nails. Create the atmosphere of late summer on the nails of your clients."