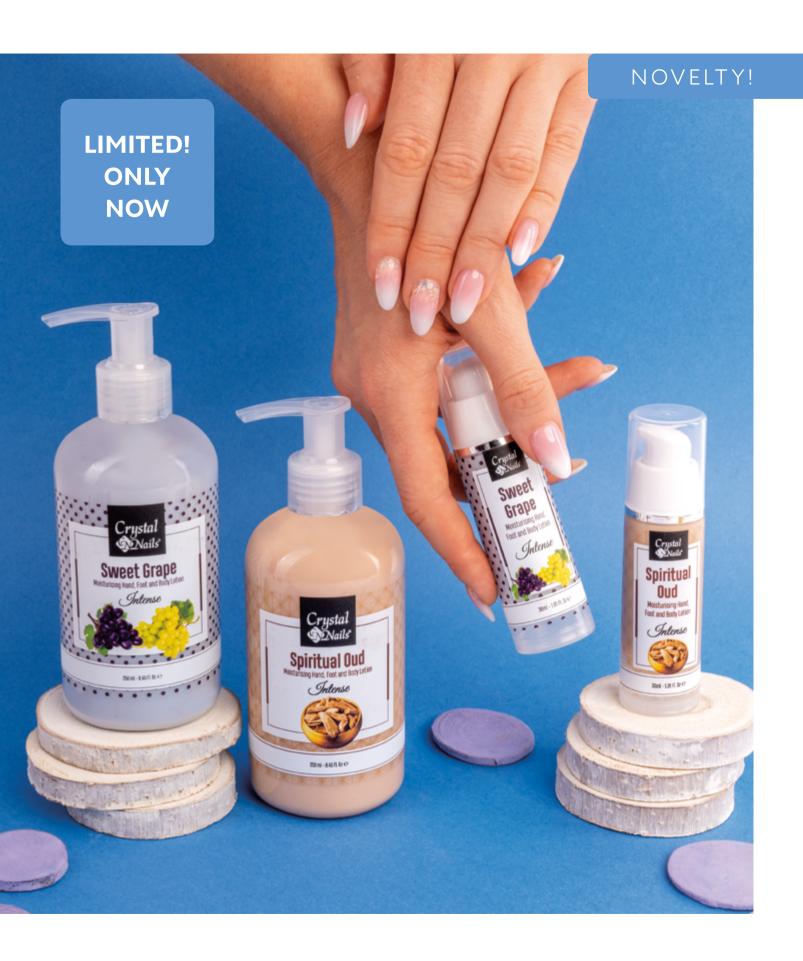

#### **NEW! MOISTURISING HAND, FOOT AND BODY LOTION (LIMITED)**

Skin care lotion with jojoba oil, cocoa butter, vitamins and extracts of nettle, rosemary and aloe vera.

Our spring released grape-scented cuticle oil gained so much popularity that we thought it would be great also bring it to you in form of a lotion this fall. Take care of your whole body with this fascinating Sweet Grape fragrant nourishing cream which was created from the combination of sweet Mediterranean and blue grape characteristics. This lotion is quickly absorbed, so you can take your favorite fragrance with not only at home, but also on the go.

Our other novelty is the Spiritual Oud fragrance, created from the combination of oud and incense. Pamper your body with this sensual fragrance that invites you to explore your soul. It has been proven that incense has a positive effect on our emotions. Oud is also known as liquid gold, it is one of the most luxurious ingredients in perfumes. Nourishes and deeply hydrates the skin, pamper your body with it at any time.

30ml -

250ml –

**Sweet Grape** 

Spiritual Oud