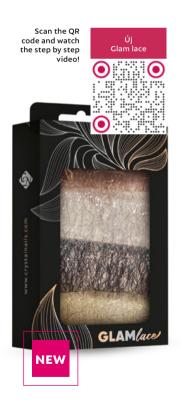

### New GLAM LACE

### DECORATIVE LACE FOR

### BUILT-IN TECHNIQUE

With the new Glam Lace decoration, you can make your winter nail decorations even more dazzling! A really captivating pearlescent lace in four magical shades such as bronze, silver, black and gold. You can easily combine these colors to create unique and exciting patterns that perfectly match the elegant and sparkling trends of the season.

CN advice: Place it in a sticky layer, (Compact, Compact PLUS, Compact PRO), then cover it for comfortable and longlasting wear.

CROWN YOUR BEAUTY.