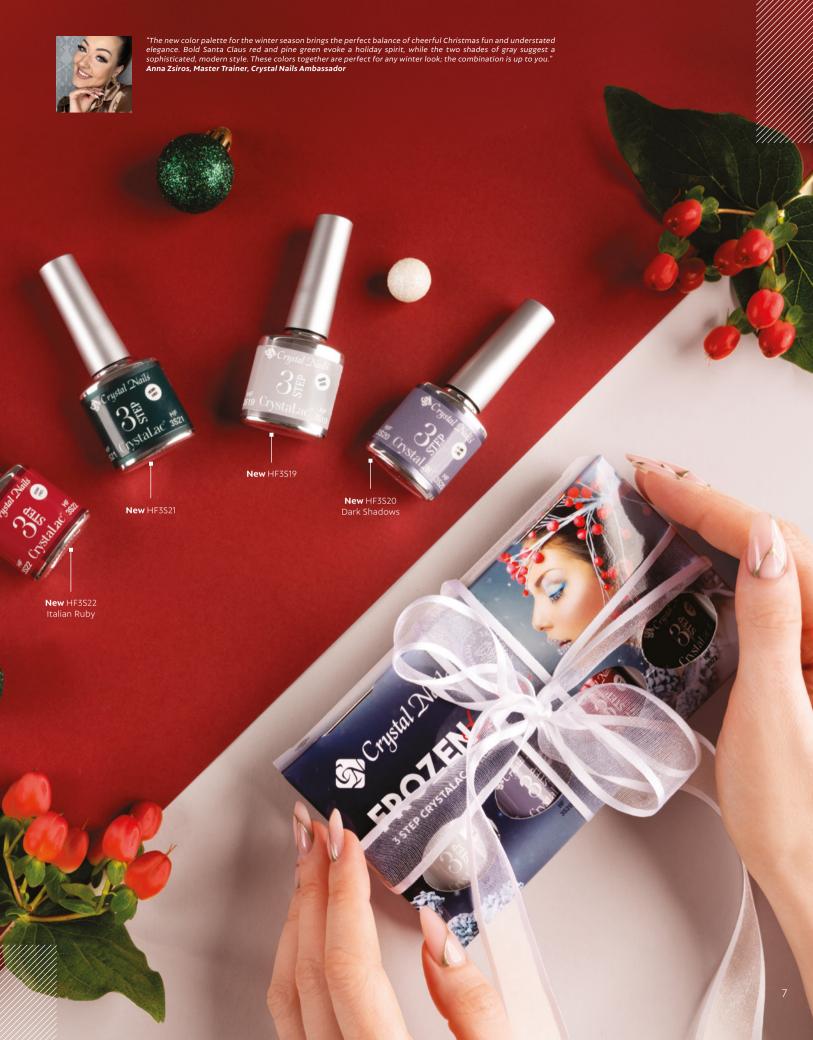

### **HEMA FREE 3 STEP CrystaLac** WINTER TREND colors

The winter decor colors evoke the spirit of the holiday season, shining in shades of frosty holly to prepare our souls and nails for Christmas. The collection includes a light blue shade (HF3S19), a gray (HF3S20), a pine green (HF3S21), and a festive red (HF3S22). Curing time: 2-3 minutes under UV. 1-2 minutes under LED (depending on the lamp strength).

### **Frozen Holly 3 STEP CrystaLac collection**

The winter decor colors shine in shades of holly, one of the main symbols of the holiday season. The box can also be converted into a display.

#### 4x4 ml

New HF3S19

New HF3S22 Italian Ruby