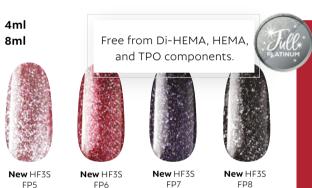

### HEMA FREE 3 STEP CrystaLac téli TRENDcolors - Full Platinum (THE MOST SHINY EFFECT)

The favorites of last winter season are now returning in new, exciting colors. Full Platinum delivers the most sparkling effect ever: the fine glitter of Full Diamond 3 STEP CrystaLacs and the flakes of Platinum foil combine to provide a dazzling, festive glow. This winter season, it will be available in 4 dazzling shades. You can use it as a decoration with any decor color, or even for glitter ombre techniques, so your nails can always bright and be special.

Curing time: 2-3 minutes in a UV lamp, 1-2 minutes in an LED lamp (depending on the strength of the lamp) $_{\Gamma}$ 

The HF 3 STEP CrystaLac, which appears independently under the name Christmas Red, is a mixture of Full Platinum and the Glassy effect, which evokes the brilliance of sparkling red Christmas decorations. It creates a real festive atmosphere and will surely become one of the biggest favorites of the winter season.

# Full Platinum 3 STEP CrystaLac collection

This collection is a real treasure for all glitter lovers! The box can be converted into a display.

4x4 ml

New HF3S FP5

**New** HF3S FP6 Italian Ruby

New HF3S FP7

Dark Shadows

New HF3S FP8 Dark Shadows