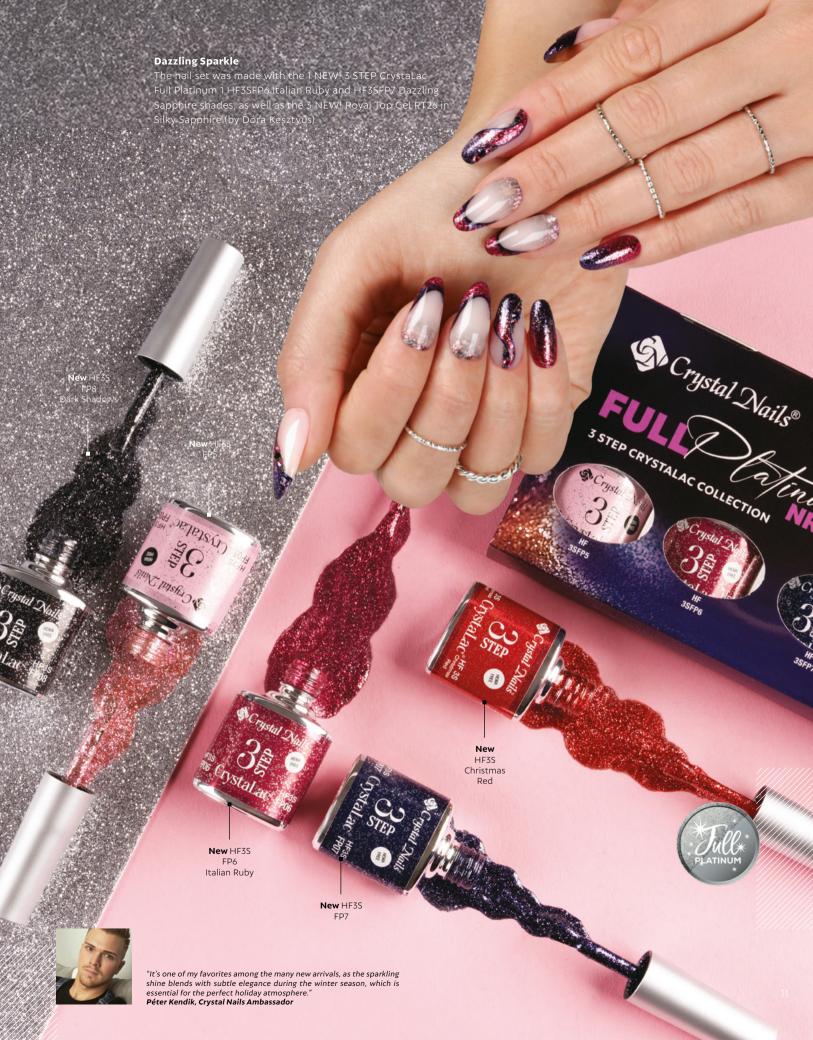

### HEMA FREE 3 STEP CrystaLac téli TRENDcolors - Full Platinum (THE MOST SHINY EFFECT)

The favorites of last winter season are now returning in new, exciting colors. Full Platinum delivers the most sparkling effect ever: the fine glitter of Full Diamond 3 STEP CrystaLacs and the flakes of Platinum foil combine to provide a dazzling, festive glow. This winter season, it will be available in 4 dazzling shades. You can use it as a decoration with any decor color, or even for glitter ombre techniques, so your nails can always bright and be special.

Curing time: 2-3 minutes in a UV lamp, 1-2 minutes in an LED lamp (depending on the strength of the lamp) $_{\Gamma}$ 

The HF 3 STEP CrystaLac, which appears independently under the name Christmas Red, is a mixture of Full Platinum and the Glassy effect, which evokes the brilliance of sparkling red Christmas decorations. It creates a real festive atmosphere and will surely become one of the biggest favorites of the winter season.

# Full Platinum 3 STEP CrystaLac collection

This collection is a real treasure for all glitter lovers! The box can be converted into a display.

4x4 ml

New HF3S FP5

**New** HF3S FP6 Italian Ruby

New HF3S FP7

Dark Shadows

New HF3S FP8 Dark Shadows