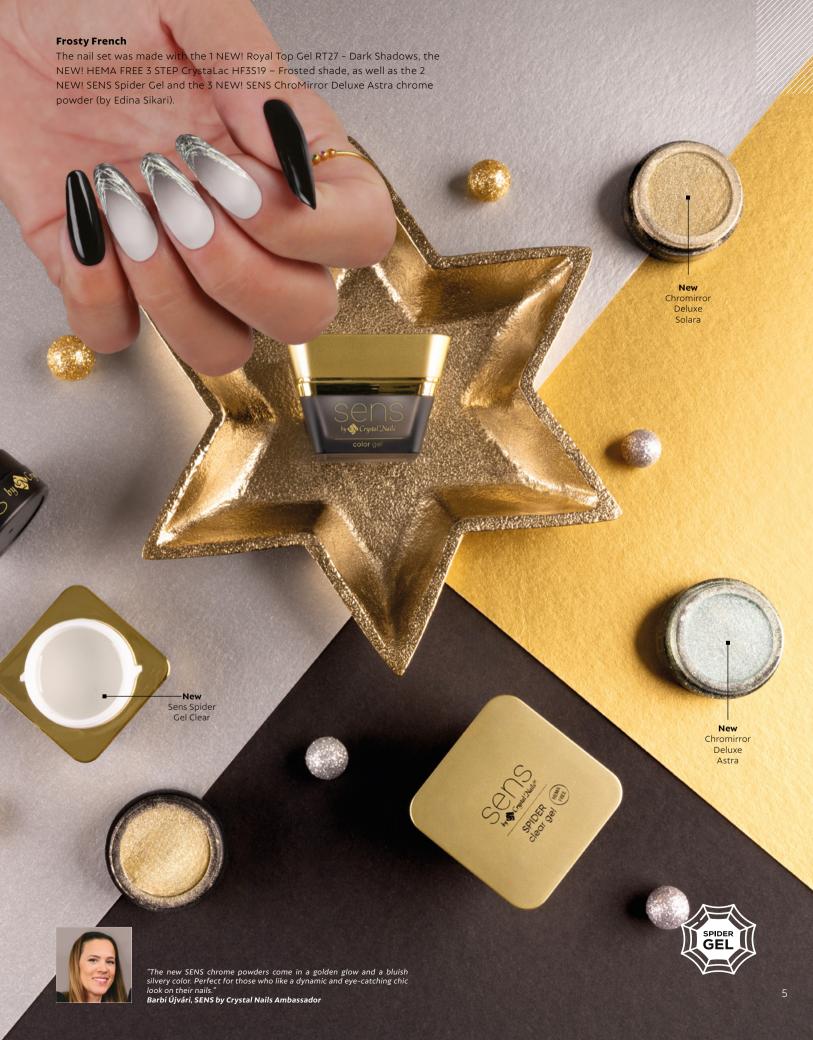

### Dark Shadows

3 STEP

3 STEP

TIGER EYE

ROYAL TOP

### CHROME POWDER / SOLARA, ASTRA

The Sens ChroMirror Deluxe collection expands with two stunning intergalactic shades. Solara, with its warm tone, shines for sun lovers even in the cold months, while Astra captivates with its frosty shimmer.

Stand out from the crowd and be extravagant: use them on both light and dark base colors, or combine them for even more exciting and festive designs.

CN Advice: For long-lasting results, use a non-acid primer before covering with Cool Top Gel or Sens Top Gel. To increase durability, apply a double layer of top coat.

CN Advice: For a uniform, shiny effect, it is advisable to wipe the cooled top coat with Cleanser before rubbing in the powder.

New Astra on black