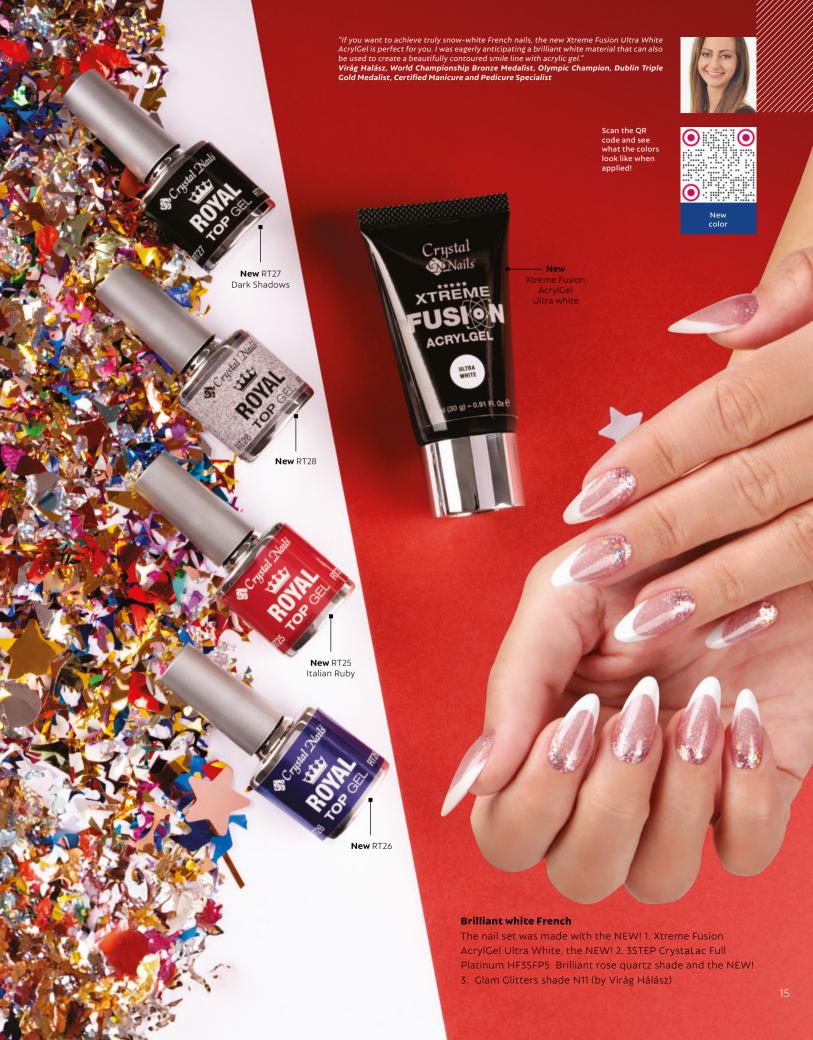

# New color! XTREME FUSION ACRYLGEL ULTRA WHITE

A new and unique white shade has been added to the Xtreme Fusion AcrylGel product line. Introducing the French queen of acrylgels: Ultra White! This vibrant, solid white color allows you to create the most stunning French nails. We recommend using it only with a clear base layer, ensuring long-lasting, yellowing-free results. The texture is slightly softer, but the pigmentation is much stronger than that of Renewed White. By using this product, you can save time on gel polishing, guaranteeing efficient salon work! Want to create long-lasting, attractive nails quickly? Then try Xtreme Fusion AcrylGels!

CN Advice: For even faster salon work, use our reverse tips for both building and filling!

Curing time: 4-5 minutes in UV/LED lamp, 1-2 minutes in LED lamp (depending on the strength of the lamp).

Free from TPO components.