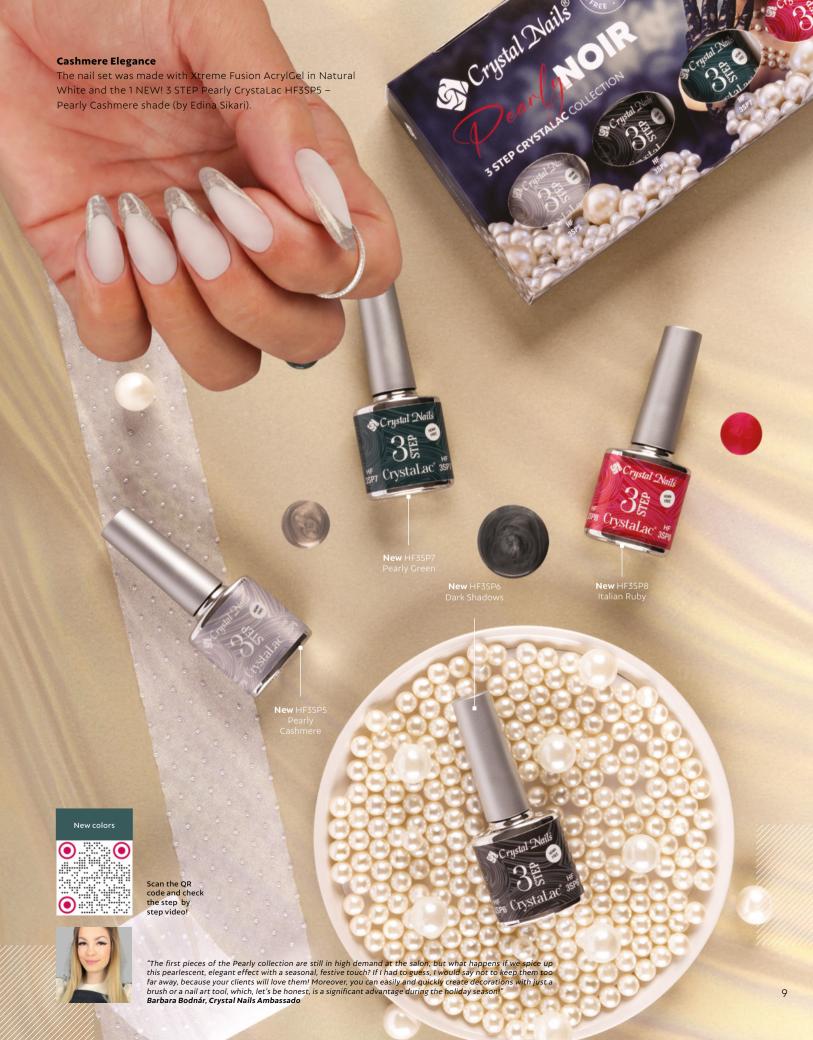

# Pearly Noir 3 STEP CrystaLac collection

The set includes all four brand new pearlescent Pearly Noir 3 STEP CrystaLacs. Unleash your creativity with this playful material that offers countless exciting possibilities! The box can be converted into a display.

Dark Shadows

Pearly

Cashmere

Pearly Green

Italian Ruby

New colors

Scan the QR code and check the new colors!