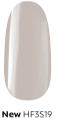

### **HEMA FREE 3 STEP CrystaLac** WINTER TREND colors

The winter decor colors evoke the spirit of the holiday season, shining in shades of frosty holly to prepare our souls and nails for Christmas. The collection includes a light blue shade (HF3S19), a gray (HF3S20), a pine green (HF3S21), and a festive red (HF3S22). Curing time: 2-3 minutes under UV. 1-2 minutes under LED (depending on the lamp strength).

#### 4x4 ml

New HF3S19

New HF3S22 Italian Ruby