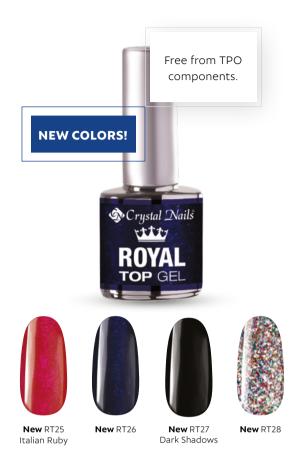

# New colors! ROYAL TOP GEL

### COLOR AND TOP IN ONE!

Discover the four brand-new winter shades of the Royal Top Gel product line, which serve as a 2-in-1 color and topcoat! With these shades, your nails will be the center of attention. Featuring two silky hues, a special glittery color, and a gap-filling black, there's something for everyone to love this season.

The Royal Top Gel is a creamy, easy-to-apply formula, a softer version of Royal Gels, presented in convenient bottle packaging that will quickly become a favorite among professionals. It provides full coverage in just one layer, allowing for faster application. Enjoy the smooth experience of applying these vibrant colors to your nails. This non-cleansing, non-dissolving colored gel is sure to impress!