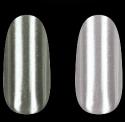

### CHROME POWDER / SOLARA, ASTRA

The Sens ChroMirror Deluxe collection expands with two stunning intergalactic shades. Solara, with its warm tone, shines for sun lovers even in the cold months, while Astra captivates with its frosty shimmer.

CN Advice: For a uniform, shiny effect, it is advisable to wipe the cooled top coat with Cleanser before rubbing in the powder.

New Astra on black