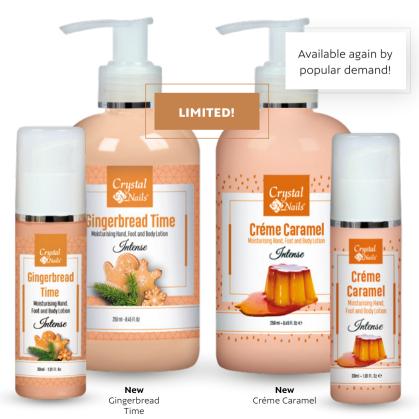

### Limited!

### HAND, FOOT AND BODY LOTIONS

### GINGERBREAD TIME, CRÉME CARAMEL

Skin care creams containing jojoba oil, cocoa butter, and vitamins infused with rosemary and aloe vera extract are back! Our beloved winter scents from past years are returning by popular demand to make the holiday season even more magical. The LIMITED Créme Caramel scent evokes warm, sweet memories, while the delightful aroma of Gingerbread Time brings a classic holiday ambiance. Not only do these creams smell fantastic, but they also deeply nourish and soften the skin, providing a perfect finishing treatment. They are quickly absorbed, leave no greasy residue, and deliver long-lasting softness.

30 ml 250 ml