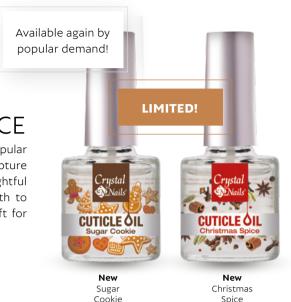

### **NAIL CARE OIL**

### SUGAR COOKIE, CHRISTMAS SPICE

The most popular Christmas cuticle oils of the past decade are back by popular demand! Our Sugar Cookie and Christmas Spice cuticle oils perfectly capture the festive spirit. These nourishing nail care oils not only feature delightful fragrances but also deeply hydrate the skin around the nails. The path to beautiful, healthy nails starts with a quality cuticle oil—perfect as a gift for your guests!