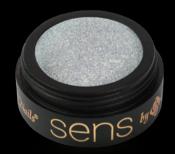

### **Sens ChroMirror Deluxe**

### CHROME POWDER / SOLARA, ASTRA

The Sens ChroMirror Deluxe collection expands with two stunning intergalactic shades. Solara, with its warm tone, shines for sun lovers even in the cold months, while Astra captivates with its frosty shimmer.