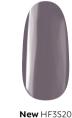

### **HEMA FREE 3 STEP CrystaLac** WINTER TREND colors

The winter decor colors evoke the spirit of the holiday season, shining in shades of frosty holly to prepare our souls and nails for Christmas. The collection includes a light blue shade (HF3S19), a gray (HF3S20), a pine green (HF3S21), and a festive red (HF3S22). Curing time: 2-3 minutes under UV. 1-2 minutes under LED (depending on the lamp strength).