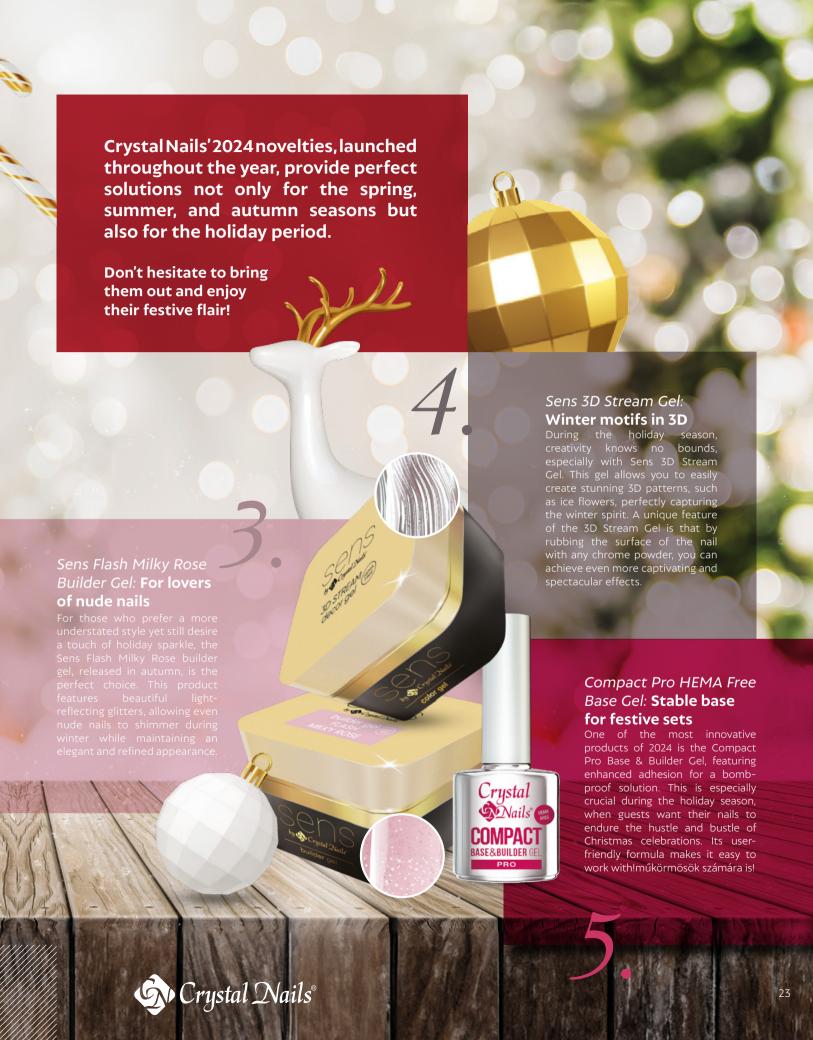

# NAIL TRENDS FOR THE HOLIDAYS: CRYSTAL NAILS INNOVATIONS 2024

THE YEAR 2024 WAS EXCEPTIONALLY EXCITING IN THE BEAUTY INDUSTRY, ESPECIALLY FOR TALENTED PROFESSIONALS. WE INTRODUCED A VARIETY OF NEW MATERIALS AND TECHNIQUES THAT NOT ONLY ALIGNED WITH THE CURRENT SEASONAL TRENDS BUT ALSO PROVED TO BE PERFECT FOR THE HOLIDAY PERIOD, WHEN GUESTS OFTEN SEEK A LITTLE EXTRA FLAIR. LET'S EXPLORE HOW YOU CAN MAXIMIZE THE BENEFITS OF OUR MID-YEAR INNOVATIONS AS WE APPROACH THE END OF THE YEAR!

# Sens Aurora Decor & Builder Gel: Add a touch of glitter for festive occasions!

The holiday season is all about sparkle, and our Sens Aurora Decor & Builder Gel, featuring the enchanting shimmer of mermaid powders, is perfect for achieving this effect. These beautifully shiny nails create an elegant yet eyecatching look - exactly what guests desire for Christmas and New Year's celebrations.

### HEMA Free 3 STEP CrystaLacs: Christmas red and festive white

The HEMA Free 3 STEP CrystaLac product line is the perfect choice for the holiday season. Not only are these polishes durable and free from HEMA, di-HEMA, and TPO ingredients, but the vibrant shades also provide a festive touch. HF 3SO3, a stunning Christmas red, deserves special mention for its classic holiday appeal, making it ideal for parties and family gatherings. Among the Glowy 3 STEP gel polishes, Glowy White offers exciting possibilities for creating winter patterns, perfectly suited for painting snowflakes, ice flowers, or other seasonal motifs.