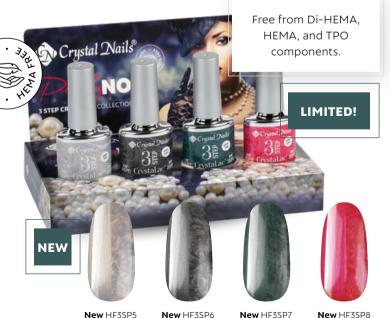

# New colors! Hema free 3 STEP CrystaLac winter TREND colors - Pearly

This year's salon favorite, Pearly (pearl effect) 3 step gel polishes, arrives in darker, festive tones that perfectly match the decor colors of the season. You can create a quick, spectacular, and unique design applied to the entire surface, partially, or even completely patterned using a decorative needle. Unleash your creativity with this playful material that offers countless exciting possibilities!

Curing time: 2-3 minutes in UV, 1-2 minutes in LED (depending on the strength of the lamp).

### Limited!

# Pearly Noir 3 STEP CrystaLac collection

The set includes all four brand new pearlescent Pearly Noir 3 STEP CrystaLacs. Unleash your creativity with this playful material that offers countless exciting possibilities! The box can be converted into a display.