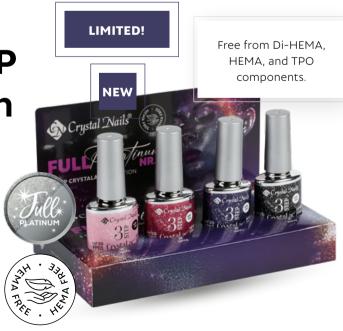

### HEMA FREE 3 STEP CrystaLac téli TRENDcolors - Full Platinum (THE MOST SHINY EFFECT)

The favorites of last winter season are now returning in new, exciting colors. Full Platinum delivers the most sparkling effect ever: the fine glitter of Full Diamond 3 STEP CrystaLacs and the flakes of Platinum foil combine to provide a dazzling, festive glow. This winter season, it will be available in 4 dazzling shades. You can use it as a decoration with any decor color, or even for glitter ombre techniques, so your nails can always bright and be special.

# Full Platinum 3 STEP CrystaLac collection

This collection is a real treasure for all glitter lovers! The box can be converted into a display.

4x4 ml

New HF3S FP5

**New** HF3S FP6 Italian Ruby

New HF3S FP7

Dark Shadows

New HF3S FP8 Dark Shadows