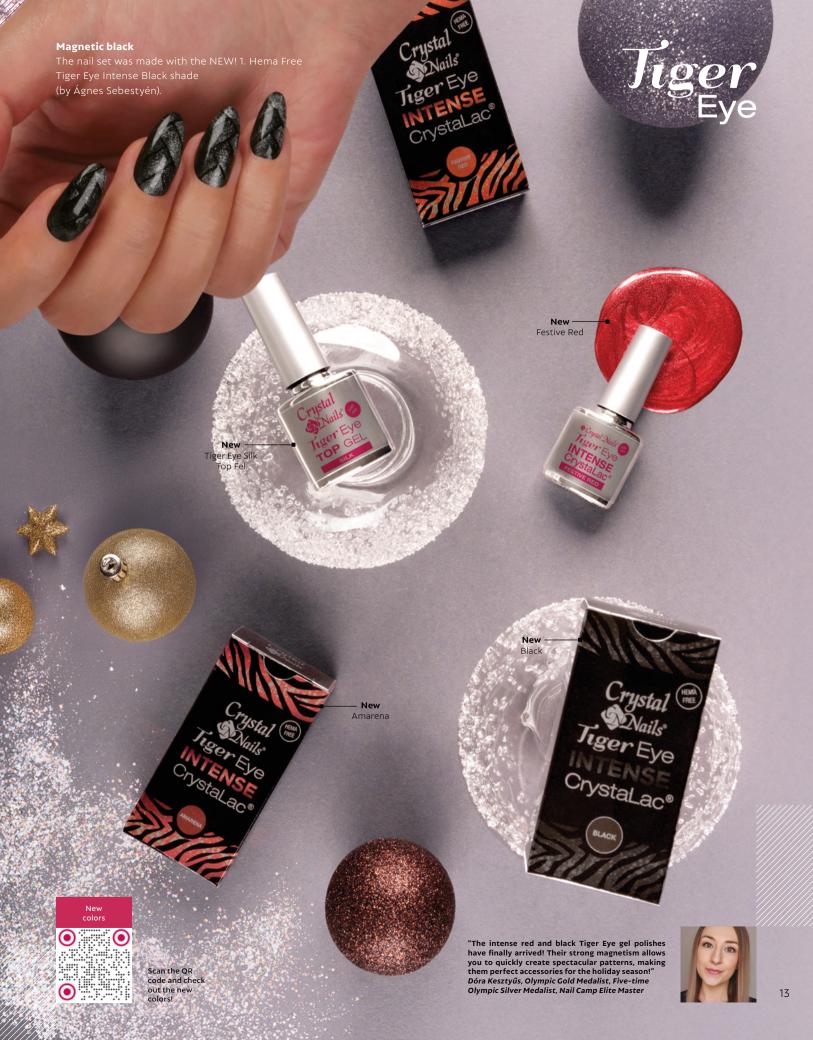

# HEMA FREE TIGER EYE INTENSE CRYSTALAC

The Tiger Eye Intense product line has been expanded for the holiday season with three new, brilliant shades that combine the properties of the classic Tiger Eye CrystaLac and Infinity Tiger Eye CrystaLac! These shades are characterized by their strong magnetism but work well even without a base color. The new Festive Red is a true festive red, making it an essential accessory for the Christmas season. Black is a dream for lovers of black elegance, while Amarena is a more sensual, sophisticated burgundy shade - the new version of the former Red color.

Curing time: 2-3 minutes in UV lamp, 1-2 minutes in LED (depending on the strength of the lamp).

4ml

WE RECOMMEND USING IT ALONGSIDE THE PRODUCT:

#### Double-sided, extra-strong Tiger Eye magnet

Double-sided Tiger Eye magnet with a thicker, extra-strong magnetic head.

Tiger Eye Shape Magnet

A Tiger Eye magnet designed for creating various shapes. This powerful tool covers the entire surface, allowing you to create shapes

such as X and S, among others.

### **Brand new**

### TIGER EYE SILK TOP GEL

Tiger Eye Silk Top Gel gives a wonderful silky magnetic shine to any base color that is covered with it. This effect is most pronounced on dark colors, but it also creates a velvety finish on lighter shades. Di-HEMA, HEMA and TPO-free formula. Non-cleansing, soluble.

CN Advice: use any of our (double-sided or multiform) magnets!
Curing time: 2-3 minutes in UV, 1-2 minutes in LED (depending on the strength of the lamp).

silky magnetic shine to any base most pronounced on dark colors, ater shades. Di-HEMA, HEMA and the shades of the shades.