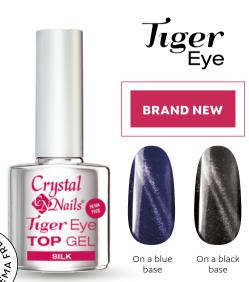

### TIGER EYE SILK TOP GEL

Tiger Eye Silk Top Gel gives a wonderful silky magnetic shine to any base color that is covered with it. This effect is most pronounced on dark colors, but it also creates a velvety finish on lighter shades. Di-HEMA, HEMA and TPO-free formula. Non-cleansing, soluble.

CN Advice: use any of our (double-sided or multiform) magnets!
Curing time: 2-3 minutes in UV, 1-2 minutes in LED (depending on the strength of the lamp).

silky magnetic shine to any base most pronounced on dark colors, ater shades. Di-HEMA, HEMA and the shades of the shades.