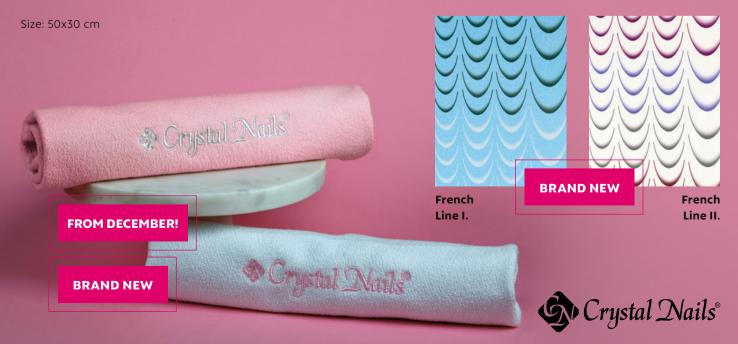

## Brand new MICROFIBER TOWEL

### PINK, WHITE

Enhance your salon efficiency with our brand-new, premium quality towels! Our thin and durable towels, made with microfiber technology, are easy to clean and provide a stable surface for your work. Available in two different colors, their compact size ensures they fit perfectly on any table, keeping them easily accessible when you need them.