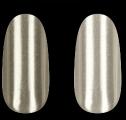

### CHROME POWDER / SOLARA, ASTRA

The Sens ChroMirror Deluxe collection expands with two stunning intergalactic shades. Solara, with its warm tone, shines for sun lovers even in the cold months, while Astra captivates with its frosty shimmer.

CN Advice: For a uniform, shiny effect, it is advisable to wipe the cooled top coat with Cleanser before rubbing in the powder.

New Astra on black