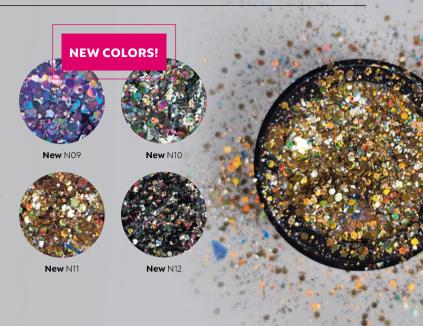

### **New colors!**

### **GLAM GLITTERS**

Glam Glitters returns with a brand-new winter selection featuring four new shades, ensuring your nails shine even under the Christmas lights.

CN advice: Press it into a sticky layer or mix it with Compact Base Gel Clear or Compact Base Gel PLUS Clear, then apply it to the nail surface. It's essential to cover it for durability and comfortable wear.