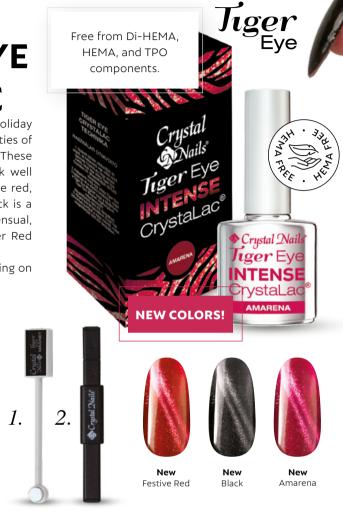

# HEMA FREE TIGER EYE INTENSE CRYSTALAC

The Tiger Eye Intense product line has been expanded for the holiday season with three new, brilliant shades that combine the properties of the classic Tiger Eye CrystaLac and Infinity Tiger Eye CrystaLac! These shades are characterized by their strong magnetism but work well even without a base color. The new Festive Red is a true festive red, making it an essential accessory for the Christmas season. Black is a dream for lovers of black elegance, while Amarena is a more sensual, sophisticated burgundy shade - the new version of the former Red color.

Curing time: 2-3 minutes in UV lamp, 1-2 minutes in LED (depending on the strength of the lamp).

4ml

WE RECOMMEND USING IT ALONGSIDE THE PRODUCT: