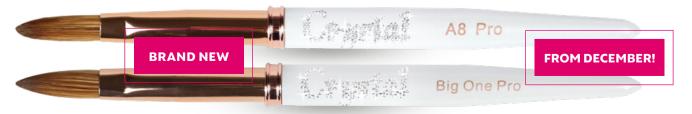

### Brand new BUILDER BRUSHES

#### A8 PRO:

This brush features natural bristles (size 8) and is specially designed for acrylics. Made from high-quality fur, it's also recommended for beginners. The brush comes in an elegant rose gold and white jewelry case.

### **BIG ONF PRO:**

This large, professional acrylic builder brush features natural bristles, designed specifically for experienced nail technicians. Made from high-quality fur, it boasts exceptional absorption capacity. Its finely pointed tip allows for precise application. The brush comes in an elegant rose gold and white jewelry case.