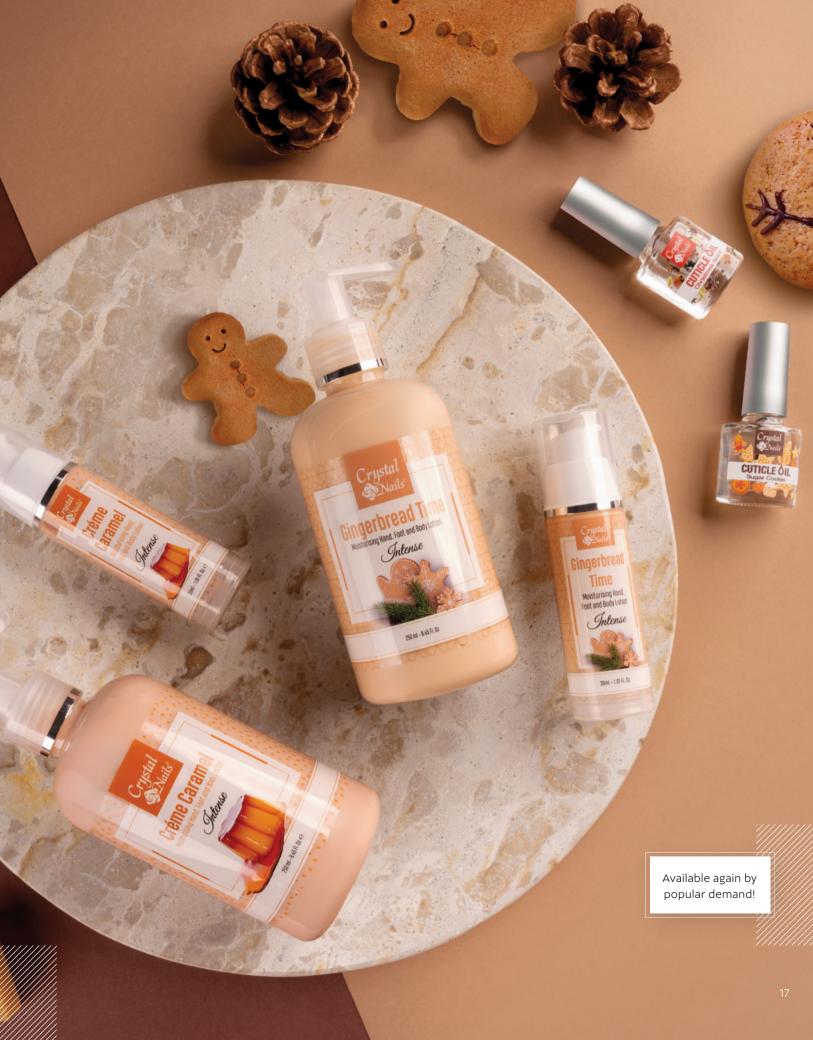

### **NAIL CARE OIL**

### SUGAR COOKIE, CHRISTMAS SPICE

The most popular Christmas cuticle oils of the past decade are back by popular demand! Our Sugar Cookie and Christmas Spice cuticle oils perfectly capture the festive spirit. These nourishing nail care oils not only feature delightful fragrances but also deeply hydrate the skin around the nails. The path to beautiful, healthy nails starts with a quality cuticle oil—perfect as a gift for your guests!

### HAND, FOOT AND BODY LOTIONS

### GINGERBREAD TIME, CRÉME CARAMEL

Skin care creams containing jojoba oil, cocoa butter, and vitamins infused with rosemary and aloe vera extract are back! Our beloved winter scents from past years are returning by popular demand to make the holiday season even more magical. The LIMITED Créme Caramel scent evokes warm, sweet memories, while the delightful aroma of Gingerbread Time brings a classic holiday ambiance. Not only do these creams smell fantastic, but they also deeply nourish and soften the skin, providing a perfect finishing treatment. They are quickly absorbed, leave no greasy residue, and deliver long-lasting softness.