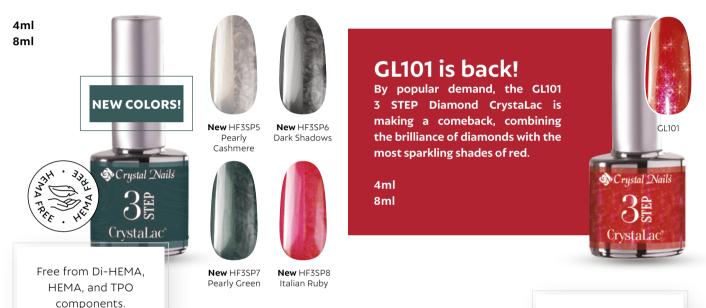

# New colors! Hema free 3 STEP CrystaLac winter TREND colors - Pearly

This year's salon favorite, Pearly (pearl effect) 3 step gel polishes, arrives in darker, festive tones that perfectly match the decor colors of the season. You can create a quick, spectacular, and unique design applied to the entire surface, partially, or even completely patterned using a decorative needle. Unleash your creativity with this playful material that offers countless exciting possibilities!

### HEMA FREE 3 STEP CrystaLac téli TRENDcolors - Full Platinum (THE MOST SHINY EFFECT)

The favorites of last winter season are now returning in new, exciting colors. Full Platinum delivers the most sparkling effect ever: the fine glitter of Full Diamond 3 STEP CrystaLacs and the flakes of Platinum foil combine to provide a dazzling, festive glow. This winter season, it will be available in 4 dazzling shades. You can use it as a decoration with any decor color, or even for glitter ombre techniques, so your nails can always bright and be special.