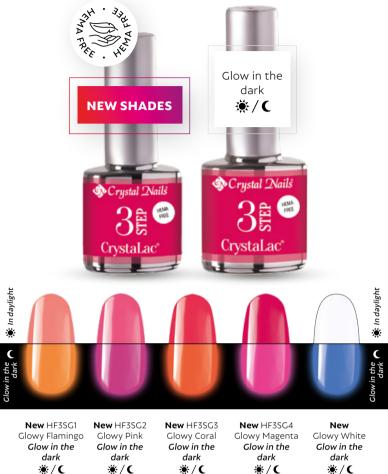

# NEW SHADES 3 STEP CrystaLac Summer TRENDcolors - GLOWY

After the popular Glowy 2STEP SmartGummy Rubber Base Gels, now we are introducing the exciting glow-in-the-dark Glowy 3 STEP CrystaLac summer shades! In addition to the most attractive **peachy-pinky-coral colors**, a **white shade (Glowy White)** also joins the palette.

We recommend this collection not only to festival goers, but to all guests who want to spice up the summer! **All 5 colors are free of HEMA, Di-Hema and TPO ingredients!**\* (\*for those who have a proven allergy to these ingredients only)

### LIMITED! Glowy 3 STEP CrystaLac collection

The set includes all 4 brand **new glow-in-thedark** 3STEP CrystaLac shades, because we know it would be hard to choose. Be truly bold and unique this summer with our Glowy 3 STEP CrystaLac summer shades!