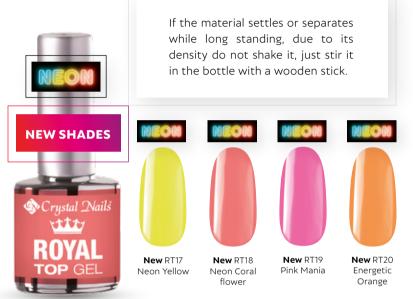

## NEW SHADES Royal Top Gel Color and shine in one gel!

Discover the new collection of Neon Pastel Royal Tops, which perfectly matches the atmosphere of hot summer days! We are coming with 4 new colors for this summer season, of which everyone will surely find their favorite! The Royal Top Gel is a **creamy, easyspreading material, the softer version of Royal Gels in bottle packaging, which will become the new favorite of professionals.** It covers in one layer, so it is faster to work with. It will be a pleasure to apply the colors to the nail surface. Non-fixing, non dissolving, colored gel in a bottle. **CN advice:** Apply a very thin layer on top of a sculpted nail or strengthened gel polish base. Our summer colors are a little softer than our previous darker shades.

#### Neon pastel vibe

The nail set was made with the new RT17, RT18, Rt19 and RT 20 summer Royal Top Gel shades. (by Roxána Sárközy-Eigner)

The new Royal Top Gels come in super summer colors. They are characterized by bright neon shades with a slight pastel effect, which makes these new colors really special. Its use brings the usual simplicity, use it in 2 layers without any top. Roxana Sárközy-Eigner, Nail Technician educator