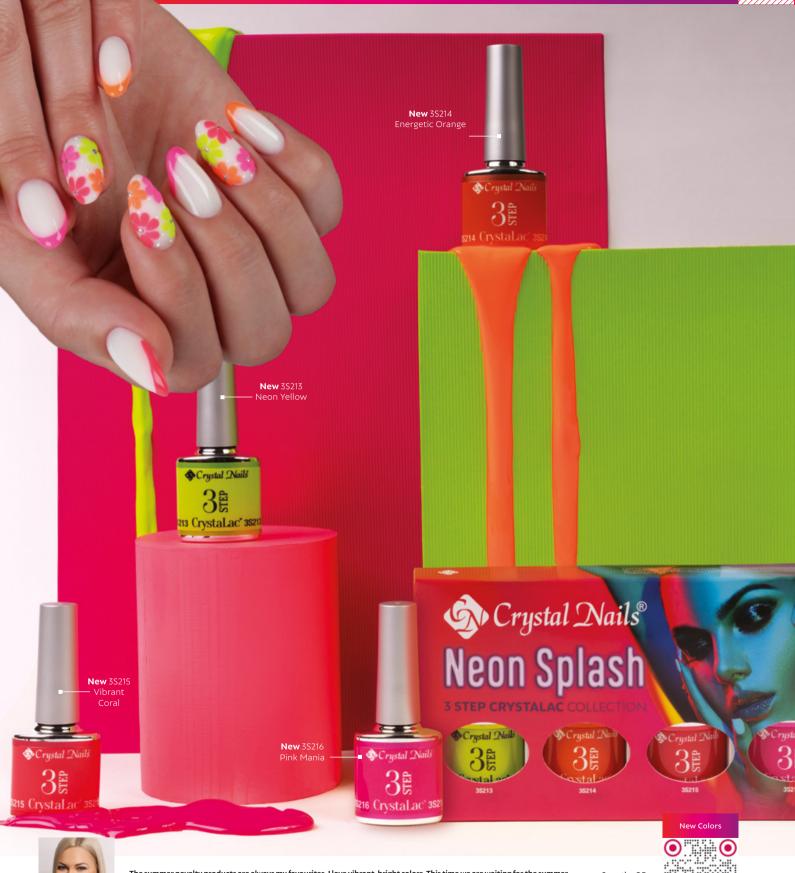

# LIMITED! Neon Splash 3 STEP CrystaLac

Fresh, vibrant, lively **neon colors** have been put together in this collection, because there is no summer without neon colors. The box **can be turned into a display**.

#### **Summer Magic**

The nail set was made with the new 3S213, 3S214, 3S215, 3S216 3STEP Crystalac shades. (By Dóra Doviscsák)

The summer novelty products are always my favourites. I love vibrant, bright colors. This time we are waiting for the summer with a vibrant neon collection. Bright colors are everywhere, whether it's clothes or jewelry, so the neon shades will be a favourite also on nails, especially on tanned skin. If the guest can't choose from the colors, just blend the neon colors for the easiest ombre effect.

Scan the QR code and watch the video!

11

Dóra Doviscsák, Instagram influencer, Nail Technician.