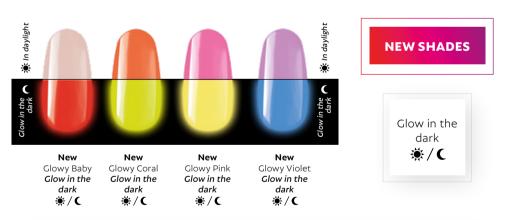

# NEW SHADES Xtreme Fusion AcrylGel Glowy

The summer range of the Xtreme Fusion AcrylGel product line is made special by the vibrant colors that glow in the dark. One of the gems of the new collection is the Baby shade, which enchants with its fresh peachy Milky Rose tone. Used with ombre technique, the **Coral, Pink and Violet shades are** perfectly recall the sight of a Caribbean sunset.

The new summer Fusion colors can be used to create very trendy Ombre nails, which is also special because it glows in the dark. Adorable! Halász Virág, World Championship Bronze Medalist, Olympic Champion; Dublin Triple Gold Medalist, Certified Master of Manicure and Pedicure.