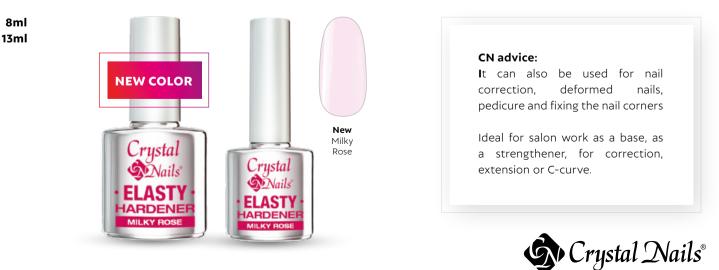

### **NEW COLOR! Elasty Hardener Milky rose**

Our popular Elasty Hardener product line is expanding with a **new Milky Rose** member for this summer. A **builder gel in a bottle that perfectly matches the tone of our previous Milky Rose shades.** A flexible, dissolvable gel with excellent adhesion, which is suitable for S/M sized nails. It will surely be a huge favorite of the summer season as it is an ideal choice for tanned skin. Curing time: 2-3 minutes in UV lamp, 1-2 minutes in LED lamp.