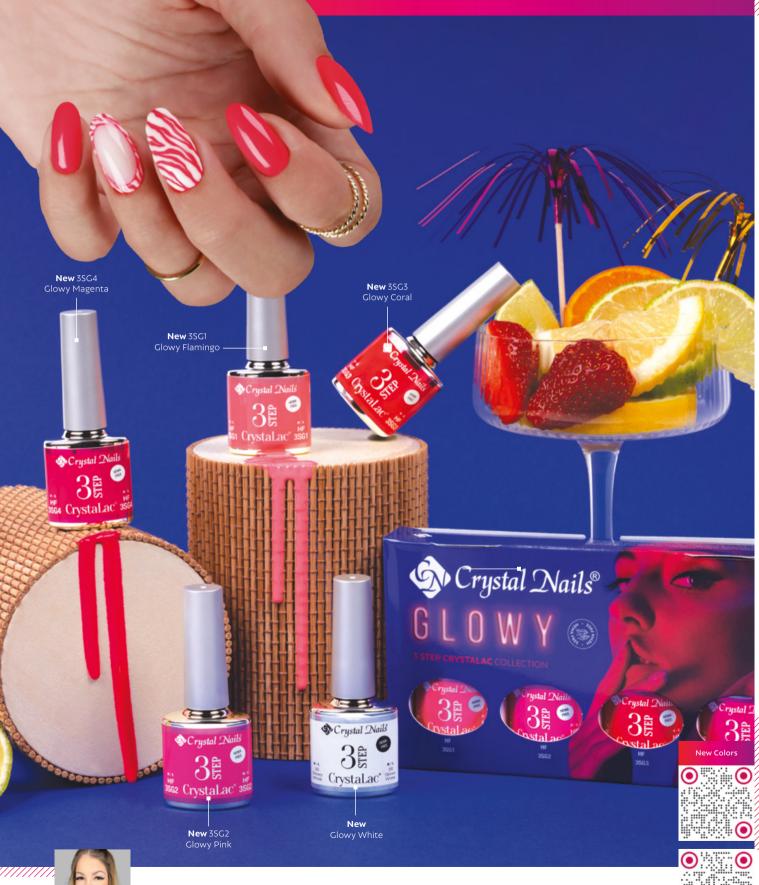

#### **Glowy Coral**

The nail set was made with the new 3SG3 Glowy Coral and Glowy White 3STEP CrystaLac shades. (By Roxána Sárközy-Eigner)

Do you also like to stand out from the crowd? With these Glowy 3 STEP CrystaLacs, you will definitely have a glowing look, even in the dark! So you can wear the bright colors of summer not only during the day, but they can shine on your nails also at night! A must have for festival goers, and they are also HEMA-free! Barbara Bodnár, Crystal Nails Ambassador

Scan the QR code and watch the video!