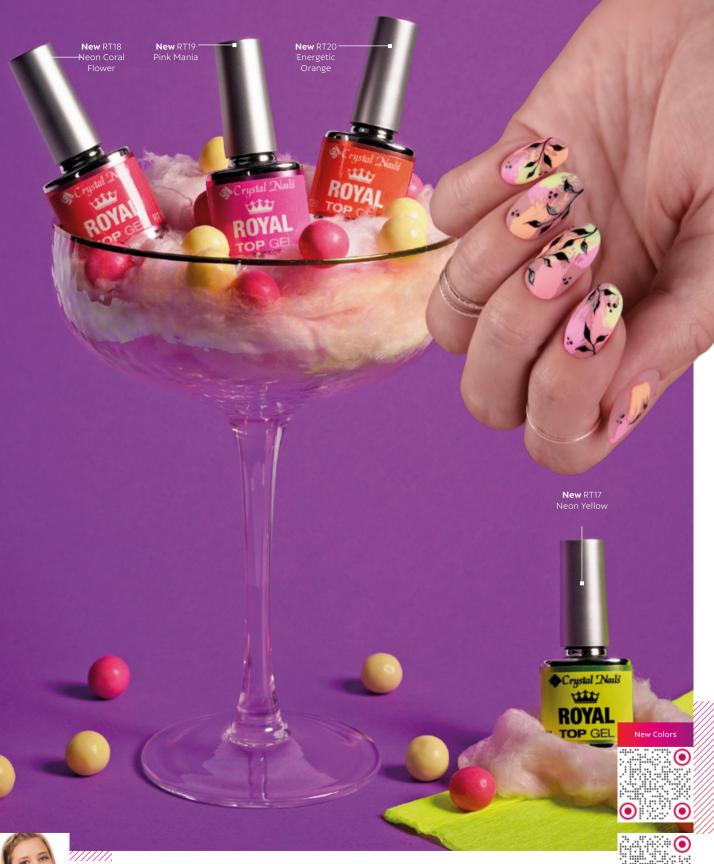

## NEW SHADES Royal Top Gel Color and shine in one gel!

Discover the new collection of Neon Pastel Royal Tops, which perfectly matches the atmosphere of hot summer days! We are coming with 4 new colors for this summer season, of which everyone will surely find their favorite! The Royal Top Gel is a **creamy, easyspreading material, the softer version of Royal Gels in bottle packaging, which will become the new favorite of professionals.** It covers in one layer, so it is faster to work with. It will be a pleasure to apply the colors to the nail surface. Non-fixing, non dissolving, colored gel in a bottle. **CN advice:** Apply a very thin layer on top of a sculpted nail or strengthened gel polish base. Our summer colors are a little softer than our previous darker shades.

#### Neon pastel vibe

The nail set was made with the new RT17, RT18, Rt19 and RT 20 summer Royal Top Gel shades. (by Roxána Sárközy-Eigner)

The new Royal Top Gels come in super summer colors. They are characterized by bright neon shades with a slight pastel effect, which makes these new colors really special. Its use brings the usual simplicity, use it in 2 layers without any top. Roxana Sárközy-Eigner, Nail Technician educator