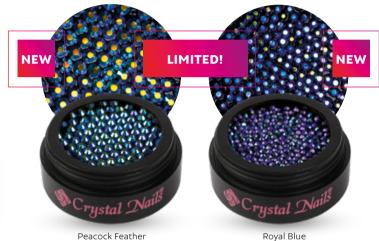

### LIMITED! Nova Crystal Rhinestone

Discover the sparkling NOVA Rhinestones, which will be the jewels of summer nails! This summer season, two stunning limited edition shades are presented. Enchant your guests with **Royal Blue** (size SS3) or with the iridescent **Peacock Feather** (size SS8). You will find 100 rhinestones in the elegant black jar. fényzselézd körbe 0 Short ecsettel! To apply flat-bottomed stones, we recommend tip glue or Gem Glue Gel. If you use the Gem Glue Gel, cure it in UV lamp for 2-3 minutes, in an LED for 1-2 minutes!

Royal Blue SS3 size