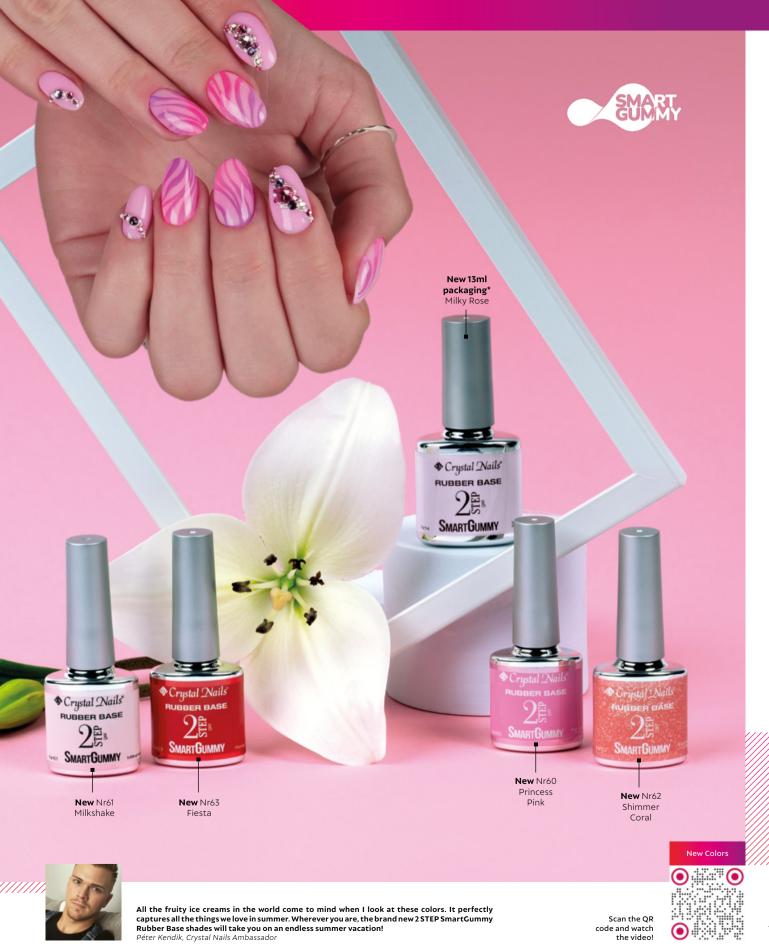

# NEW SHADES 2 STEP SmartGummy Rubber Base Gel

**Remember:** The SmartGummy Rubber Bases are recommended for fingertiplength, mini-length nails. You can replace the base gel + 2 layers of color technique to speed up your salon work.

New, innovative Base Gel, characterized by extremely easy spreadability, high flexibility, and strong adhesion. The creation of a smooth surface is child's play, because the material is easily smoothed out with a little help and the unevenness quickly disappears from its surface. It holds the desired curve well, meanwhile it does not easily flow, thus providing a great help to those who basically want to work with moderately soft materials. It provides a fast working pace with only a few corrective movements. Its flexibility makes it stand out from all Base Gels, which makes it extremely resistant, as it adapts to all kinds of movements of the natural nail, so it can withstand possible mechanical influences better than its counterparts. Its adhesion is outstanding, it is at the top of the adhesion order of Base Gels. After curing, the surface remains sticky, its top coat is Cool Top Gel. With the Princess Pink shade of 2 STEP SmartGummy Rubber Base Gel, we favor the lovers of princess nails who are passionate about all shades of pink. For the Milky-maniacs, we come with a slightly milkier Milkshake shade compared to Milky Rose. Shimmer Coral is for those who like fine glitter magic, and Fiesta is for those who are looking for a real summer red as a quick solution. Curing time: 2-3 minutes in UV lamp, 1-2 minutes on LED lamp.