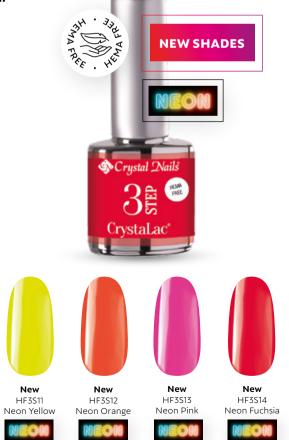

# NEW SHADES Hema Free 3 STEP CrystaLac

**Creamy, well-covering, long-lasting HEMA FREE** (free from HEMA, di-HEMA, TPO ingredients) **3 STEP CrystaLacs** in **the most popular NEON colors.** The CrystaLac material offers the durability of color gels with the ease of nail polishing. It spreads softly. It spreads softly. It cures sticky, so it has to be covered/cleansed. A product free of HEMA, di-HEMA and TPO ingredients, which provides a **solution for guests who are allergic to them!** 

#### Neon Orange

The nail set was made with Hema Free 3 Step CrystaLac HF3S12. (by Dóra Doviscsák)

New HF3S14 Neon Fuchsia

These wild summer shades mesmerize you, their color is beautiful, which is accompanied by a soft creamy texture, with which you can easily create the unmissable hit of the summer, the ombre effect. Add one of the new chrome powders and the end result will be dazzling. Mónika Majnik, Nail Camp Master, Bronze Medalist of the Hungarian Championship, Hungarian Champion, Certified

rystal Nail

HF 3€ €

**New** HF3S13 Neon Pink

Hand Care and Nail Builder, Certified Master Nail Technician, Nail Technician Educator

Scan the QR code and watch the video!

Crystal Nai

Crystal

New HF3S12 Neon Orange