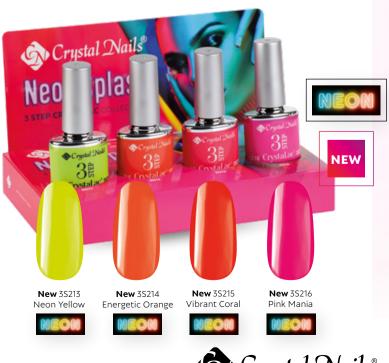

# **NEON COLLECTION NEON COLLECTION**

Discover the latest neon gel polishes from Crystal Nails. The **special lime (3S213)**, the **bomb coral (3S214)**, the **pinkish-red (3S215)** or the **dazzling pink (3S216)** shade will bring energy to your summer manicure! These intense colors not only lift the mood, but also enhance the tanned shade of the skin.

# LIMITED! Neon Splash 3 STEP CrystaLac

Fresh, vibrant, lively **neon colors** have been put together in this collection, because there is no summer without neon colors. The box **can be turned into a display**.

4x4 ml