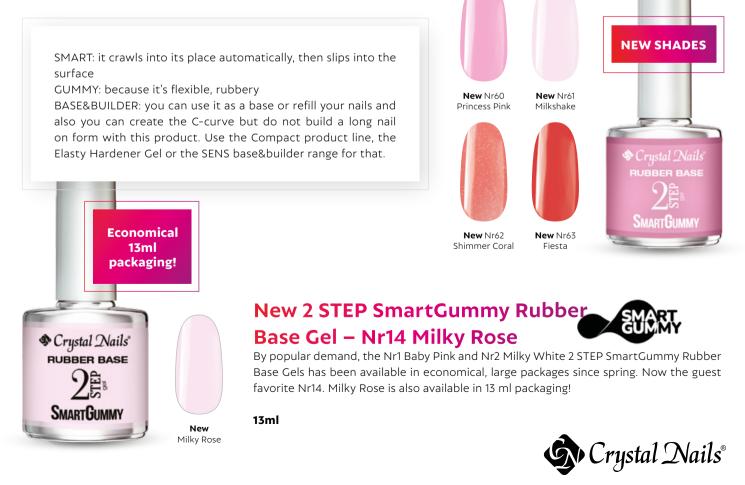

# NEW SHADES 2 STEP SmartGummy Rubber Base Gel

**Remember:** The SmartGummy Rubber Bases are recommended for fingertiplength, mini-length nails. You can replace the base gel + 2 layers of color technique to speed up your salon work.

New, innovative Base Gel, characterized by extremely easy spreadability, high flexibility, and strong adhesion. The creation of a smooth surface is child's play, because the material is easily smoothed out with a little help and the unevenness quickly disappears from its surface. It holds the desired curve well, meanwhile it does not easily flow, thus providing a great help to those who basically want to work with moderately soft materials. It provides a fast working pace with only a few corrective movements. Its flexibility makes it stand out from all Base Gels, which makes it extremely resistant, as it adapts to all kinds of movements of the natural nail, so it can withstand possible mechanical influences better than its counterparts. Its adhesion is outstanding, it is at the top of the adhesion order of Base Gels. After curing, the surface remains sticky, its top coat is Cool Top Gel. With the Princess Pink shade of 2 STEP SmartGummy Rubber Base Gel, we favor the lovers of princess nails who are passionate about all shades of pink. For the Milky-maniacs, we come with a slightly milkier Milkshake shade compared to Milky Rose. Shimmer Coral is for those who like fine glitter magic, and Fiesta is for those who are looking for a real summer red as a quick solution. Curing time: 2-3 minutes in UV lamp, 1-2 minutes on LED lamp.

8ml

The nail set was made with the new 2 STEP SmartGummy Rubber Base Gel Nr 60 Princess Pink shade. (By Dóra Doviscsák)