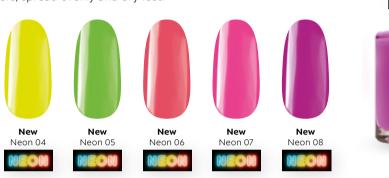

### NEW COLORS! LongLasting Nail Polishes (NEON)

Last year's sensational neon nail polish collection was a huge success, so this summer the LongLasting product line comes in **5 wonderfully vibrant shades (neon yellow, neon green, neon coral, neon pink and neon purple)!** These bright colors are a perfect choice for hot summer days or even on vacation. They cover perfectly even in two thin layers, spread evenly and dry fast.

**CN advice:** For a glossy effect, we recommend using our Weekly TopCoat, High Shine, UV Top Coat, Defender, or 2in1 Base&Top Coat top coats.

10ml