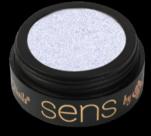

# **BRANDNEW!** SENS Aurora Decor&Builder Gel

The newest product of the Sens by Crystal Nails product line arrives with the **sparkle of mermaid powders**. The Sens Aurora decor&builder gel **perfectly harmonizes with any Milky Rose shade** and also with the **glow-in-the-dark collection of Xtreme Fusion acrylic gels!** If you use it on a lighter base or on its own, you can create a magical fairy tale set for your guests, and if you apply it on a darker base, a special chameleon effect dominates, so you can take it out of your drawer also in autumn.

5ml

**CN advice:** The Aurora Gel can be used not only for decoration, but also as a builder gel, which can be used to create a durable, strong set.

 $S \ominus \bigcap S$  by S Crystal Dails