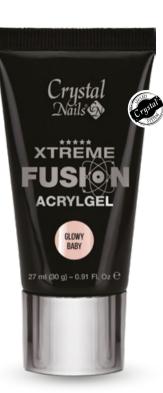

# NEW SHADES Xtreme Fusion AcrylGel Glowy

The summer range of the Xtreme Fusion AcrylGel product line is made special by the vibrant colors that glow in the dark. One of the gems of the new collection is the Baby shade, which enchants with its fresh peachy Milky Rose tone. Used with ombre technique, the **Coral, Pink and Violet shades are** perfectly recall the sight of a Caribbean sunset.