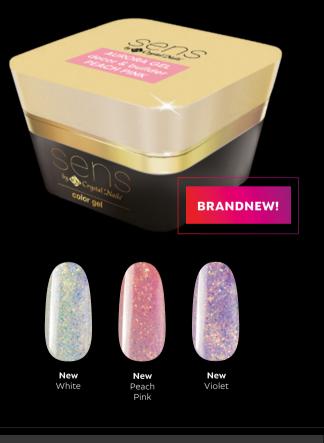

# **BRANDNEW!** SENS Aurora Decor&Builder Gel

The newest product of the Sens by Crystal Nails product line arrives with the **sparkle of mermaid powders**. The Sens Aurora decor&builder gel **perfectly harmonizes with any Milky Rose shade** and also with the **glow-in-the-dark collection of Xtreme Fusion acrylic gels!** If you use it on a lighter base or on its own, you can create a magical fairy tale set for your guests, and if you apply it on a darker base, a special chameleon effect dominates, so you can take it out of your drawer also in autumn.

5ml

**CN advice:** The Aurora Gel can be used not only for decoration, but also as a builder gel, which can be used to create a durable, strong set.

 $S \ominus \bigcap S$  by S Crystal Dails

#### Mermaid powder shine

T<mark>he nail set was made with the new SENS Aurora Decor&Builder Gel White, Peach Pink an</mark> :<mark>he 3SG2 Glowy Pink 3 Step CrystaLac shade (by Edina Sikari)</mark>

My biggest favorites! These shades look beautiful on their own, because they give a silky shine, but I also love them in combination with decor colors, so I can achieve a special ombre effect. Edina Sikari, Four-time Nail Camp Champion, Ukrainian Champion, Winner of Winner Marseille