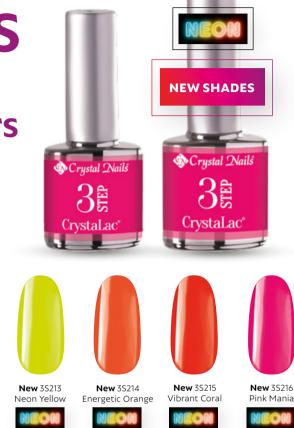

# **NEON COLLECTION NEON COLLECTION**

Discover the latest neon gel polishes from Crystal Nails. The **special lime (3S213)**, the **bomb coral (3S214)**, the **pinkish-red (3S215)** or the **dazzling pink (3S216)** shade will bring energy to your summer manicure! These intense colors not only lift the mood, but also enhance the tanned shade of the skin.

# LIMITED! Neon Splash 3 STEP CrystaLac

Fresh, vibrant, lively **neon colors** have been put together in this collection, because there is no summer without neon colors. The box **can be turned into a display**.