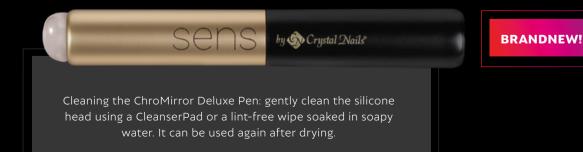

# **BRANDNEW! Sens ChroMirror Deluxe pen**

base

A brush with a silicone head, which you can use to apply and rub the chrome powder on your guests' nails sparingly. CN advice: In order to enjoy the benefits of the ChroMirror Deluxe Pen for a long time, when applying the chrome powders, make sure to only stroke the brush in one direction instead of the usual backand-forth rubbing movements, thereby reducing the risk of the silicone tearing.