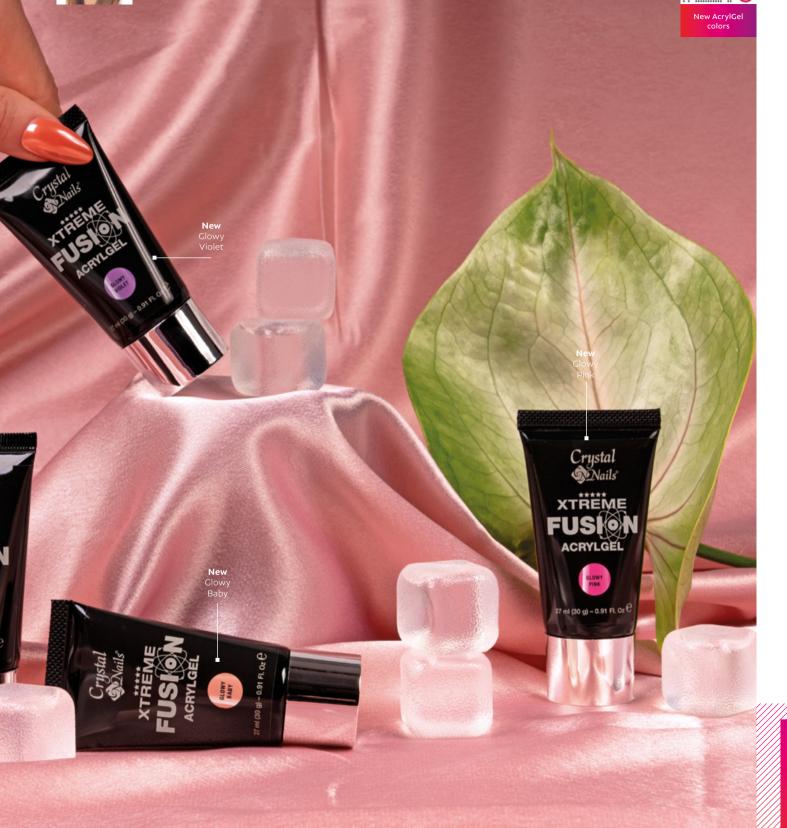

# NEW SHADES Xtreme Fusion AcrylGel Glowy

The summer range of the Xtreme Fusion AcrylGel product line is made special by the vibrant colors that glow in the dark. One of the gems of the new collection is the Baby shade, which enchants with its fresh peachy Milky Rose tone. Used with ombre technique, the **Coral, Pink and Violet shades are** perfectly recall the sight of a Caribbean sunset.

**Recommended use:** with Xtreme Fusion AcrylGel Thinner. Curing time in UV/LED lamp 2-3 minutes, in LED 1-2 minutes.

8

**CN Advice:** For even faster salon work, use our reverse tips, not only for sculpting, but also for filling!

Non-burning, Xtreme dense, perfectly shapeable and easy-to-file AcrylGel. During the sculpting, it is characterized by the controllability of gel and the timeless formability of acrylic materials. After curing, it will have the flexibility of gel combined with the strength of the acrylic. Thanks to its tubular packaging, it can be dosed accurately without material loss.

The new summer Fusion colors can be used to create very trendy Ombre nails, which is also special because it glows in the dark. Adorable! Halász Virág, World Championship Bronze Medalist, Olympic Champion; Dublin Triple Gold Medalist, Certified Master of Manicure and Pedicure.