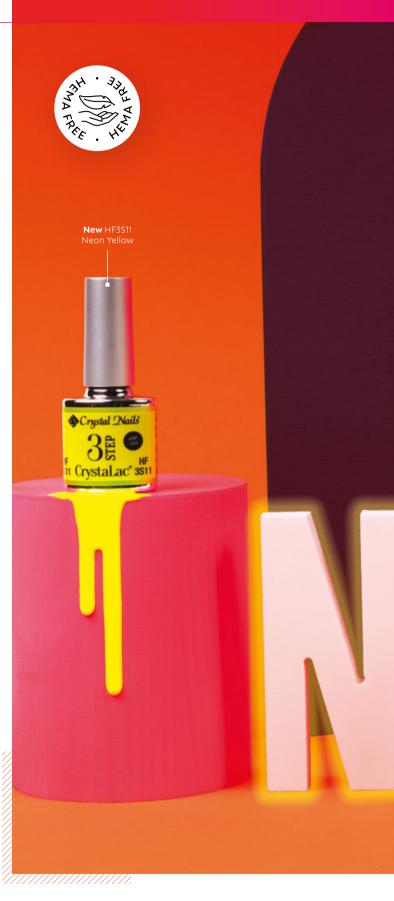

# NEW SHADES Hema Free 3 STEP CrystaLac

**Creamy, well-covering, long-lasting HEMA FREE** (free from HEMA, di-HEMA, TPO ingredients) **3 STEP CrystaLacs** in **the most popular NEON colors.** The CrystaLac material offers the durability of color gels with the ease of nail polishing. It spreads softly. It spreads softly. It cures sticky, so it has to be covered/cleansed. A product free of HEMA, di-HEMA and TPO ingredients, which provides a **solution for guests who are allergic to them!** 

rystal Nail

HF 3€ €

**New** HF3S13 Neon Pink

Hand Care and Nail Builder, Certified Master Nail Technician, Nail Technician Educator

Scan the QR code and watch the video!

Crystal Nai

Crystal

New HF3S12 Neon Orange