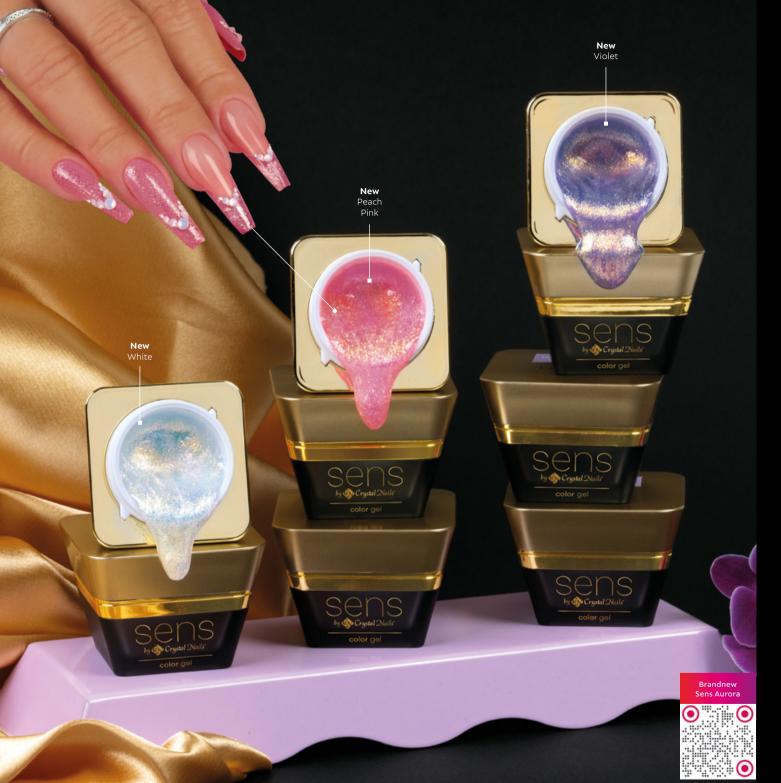

# **BRANDNEW!** SENS Aurora Decor&Builder Gel

The newest product of the Sens by Crystal Nails product line arrives with the **sparkle of mermaid powders**. The Sens Aurora decor&builder gel **perfectly harmonizes with any Milky Rose shade** and also with the **glow-in-the-dark collection of Xtreme Fusion acrylic gels!** If you use it on a lighter base or on its own, you can create a magical fairy tale set for your guests, and if you apply it on a darker base, a special chameleon effect dominates, so you can take it out of your drawer also in autumn.

5ml

**CN advice:** The Aurora Gel can be used not only for decoration, but also as a builder gel, which can be used to create a durable, strong set.

 $S \ominus \bigcap S$  by S Crystal Dails

#### Mermaid powder shine

T<mark>he nail set was made with the new SENS Aurora Decor&Builder Gel White, Peach Pink an</mark> :<mark>he 3SG2 Glowy Pink 3 Step CrystaLac shade (by Edina Sikari)</mark>

My biggest favorites! These shades look beautiful on their own, because they give a silky shine, but I also love them in combination with decor colors, so I can achieve a special ombre effect. Edina Sikari, Four-time Nail Camp Champion, Ukrainian Champion, Winner of Winner Marseille