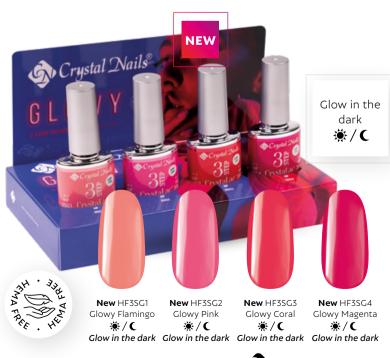

# NEW SHADES 3 STEP CrystaLac Summer TRENDcolors - GLOWY

After the popular Glowy 2STEP SmartGummy Rubber Base Gels, now we are introducing the exciting glow-in-the-dark Glowy 3 STEP CrystaLac summer shades! In addition to the most attractive **peachy-pinky-coral colors**, a **white shade (Glowy White)** also joins the palette.

We recommend this collection not only to festival goers, but to all guests who want to spice up the summer! **All 5 colors are free of HEMA, Di-Hema and TPO ingredients!**\* (\*for those who have a proven allergy to these ingredients only)

### LIMITED! Glowy 3 STEP CrystaLac collection

The set includes all 4 brand **new glow-in-thedark** 3STEP CrystaLac shades, because we know it would be hard to choose. Be truly bold and unique this summer with our Glowy 3 STEP CrystaLac summer shades!